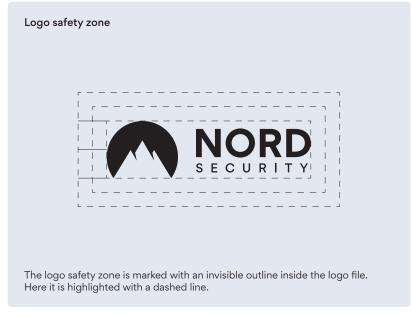

## Logo usage

A set of suggested rules for logo usage to ensure effective brand presence and visibility.