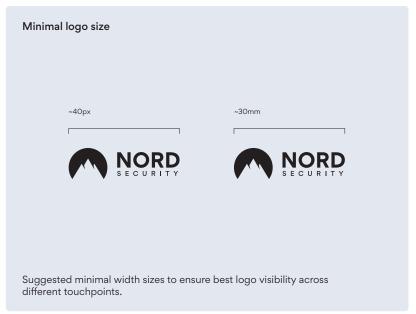

## Logo usage

A set of suggested rules for logo usage to ensure effective brand presence and visibility.