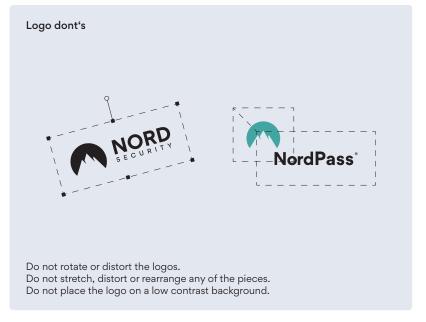

## Logo usage

A set of suggested rules for logo usage to ensure effective brand presence and visibility.