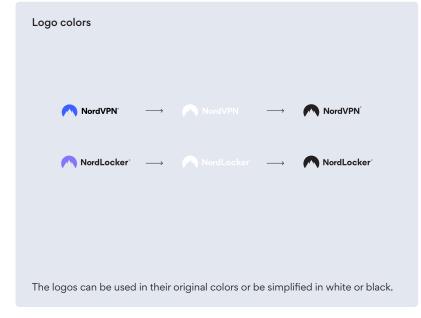

## Logo usage

A set of suggested rules for logo usage to ensure effective brand presence and visibility.