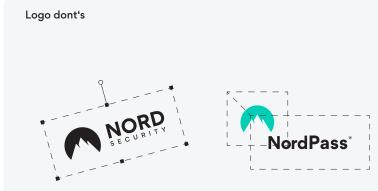

## Logo usage

A set of suggested rules for logo usage to ensure effective brand presence and visibility.

Suggested minimal width sizes to ensure best logo visibility across different touchpoints.

Do not rotate or distort the logos. Do not stretch, distort or rearrange any of the pieces. Do not place the logo on a low contrast background.