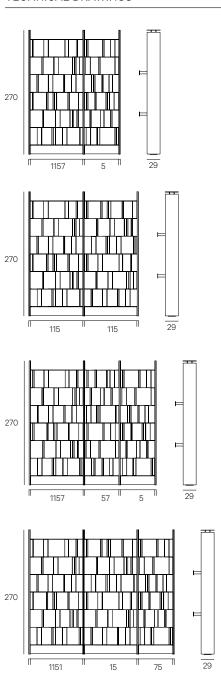

## TECHNICAL DATA

Cm 200x29x270h Cm 240x29x270h Cm 276x29x270h Cm 316x29x270h

## TECHNICAL DRAWINGS