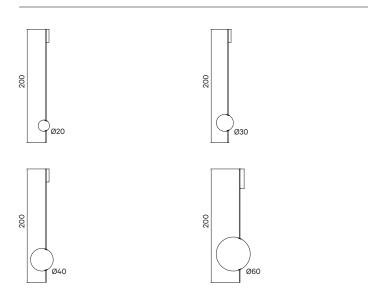

# **TECHNICAL DATA**

Ø cm 20 - 3000K

Ø cm 30 - 3000K

Ø cm 40 - 3000K

Ø cm 60 – 3000K

Ø cm 80 - 3000K

# **TECHNICAL DRAWINGS**