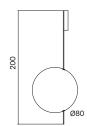

Standard overall height 200 cm. Can be customized.

2700K extra warm light available (no extra cost).

Only for indoor use.

# **TECHNICAL DATA**

Ø cm 20 - 3000K

Ø cm 30 - 3000K

Ø cm 40 - 3000K

Ø cm 60 – 3000K

Ø cm 80 - 3000K

# **TECHNICAL DRAWINGS**