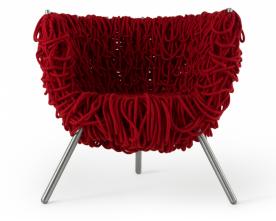

**Vermelha** Fernando and Humberto Campana

## General description:

Wrapping armchair with epoxy powder painted steel frame and massive aluminum legs. Several days' manual work and a high expertise craftsmanship in this interlacement are necessary for creating the armchair. About 500 meters of special rope with an acrylic core covered in cotton, are first woven onto the frame for creating a structure and then they are knotted in a consecutive overlapping, so that a kind of free interlacement is the result, a unique mark of the Campana brothers.

## Technical description:

Structure in epoxy lacquered steel. Seating in acrylic rope in the colors available in the collection. Feet in glazed aluminum.