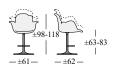

Swivel base with adjustable height. Each piece is handmade and always different in size, shape and color.

ELL010 Green/Blue ELL015 Anthracite ELL020 Gold

sedia chair chaise Stuhl

ELL040 sgabello alto hight stool tabouret haut