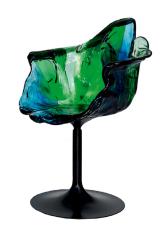

## Ella

Jacopo Foggini

## General description:

Chair with armrests, entirely handmade in polycarbonate.

It is supported by a pedestal that allows rotation.

The stem is black. The petals of transparent and soft hues mix green and blue, anthracite and gold.

## Technical description:

Seat and back formed by a monocoque of plycarbonate shaped by hand.

Colors: Transparent with green / blue shades, or transparent with anthracite shades with base in black semi-gloss varnished metal, or transparent with gold shades with metal base in 24 carat gold finish. Available as a high stool with metal base in ruthenium finish.