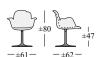

Swivel base with adjustable height. Each piece is handmade and always different in size, shape and color.

ELL010 Green/Blue ELL015 Anthracite ELL020 Gold

sedia chair chaise Stuhl

ELL040 sgabello alto hight stool tabouret haut