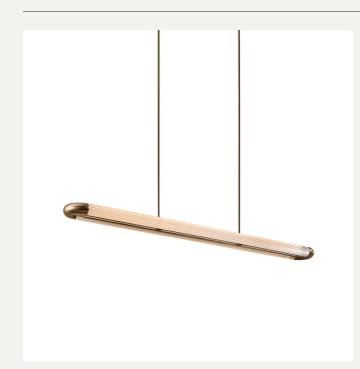

## STRATA 1200 PENDANT

LIGHT SOURCE: LINEAR 24V LED MODULE / 2700K 32W / 3990 LUMENS

DIMMING: PHASE (MAINS) DIMMING USING SUPPLIED 24V DRIVER

VOLTAGE: 24V D.C (DRIVER LOCATED IN CEILING CANOPY)

CERTIFICATIONS: CE / UKCA MATERIALS: BRASS, GLASS

WEIGHT: 11 KG (APPROX)

OPTIONAL ACCESSORIES: DALI DRIVER 0-10V DRIVER

SUSPENSION: DROP ROD AT 100MM INCREMENTS

ADDITIONAL INFO: DESIGNED BY WILL EARL 2024 MADE IN ENGLAND

SIDE

BOTTOM

\*choose total drop - longer drop available at extra cost