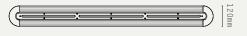

#### GLASS OPTIONS:

PRODUCT CODES:

STR.P12.AB.CRG - ANTIQUE BRASS / CLEAR REEDED GLASS STR.P12.BZ.CRG - BRONZE / CLEAR REEDED GLASS STR.P12.SB.CRG - SATIN BRASS / CLEAR REEDED GLASS STR.P12.SN.CRG - SATIN NICKEL / CLEAR REEDED GLASS