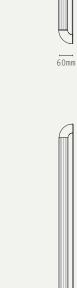

## STRATA WALL LIGHT

## LIGHT SOURCE:

LINEAR 24V LED MODULE / 2700K STRATA 600: 4W / 300 LUMENS STRATA 900: 6W / 500 LUMENS

#### STRATA 600:

600mm

900mm

60mm

STRATA 900: