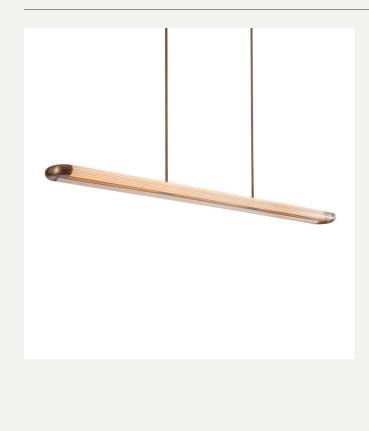

## STRATA 1200 PENDANT

LIGHT SOURCE: LINEAR 24V LED MODULE / 2700K 32W / 3990 LUMENS

DIMMING: PHASE (MAINS) DIMMING USING SUPPLIED 24V DRIVER

VOLTAGE: 24V D.C (DRIVER LOCATED IN CEILING CANOPY)

CERTIFICATIONS: CE / UKCA MATERIALS: BRASS, GLASS

WEIGHT: 11 KG (APPROX)

OPTIONAL ACCESSORIES: DALI DRIVER 0-10V DRIVER

SUSPENSION: DROP ROD AT 100MM INCREMENTS

ADDITIONAL INFO: DESIGNED BY WILL EARL 2024 MADE IN ENGLAND

SIDE

BOTTOM

\*choose total drop - longer drop available at extra cost