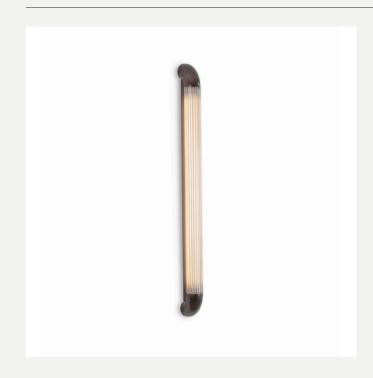

## STRATA WALL LIGHT

## LIGHT SOURCE:

LINEAR 24V LED MODULE / 2700K STRATA 600: 4W / 300 LUMENS STRATA 900: 6W / 500 LUMENS

#### MATERIALS: BRASS, GLASS

WEIGHT: STRATA 600: 2 KG (APPROX) STRATA 900: 2.5 KG (APPROX)

OPTIONAL ACCESSORIES: DALI DRIVER

ADDITIONAL INFO: DESIGNED BY WILL EARL 2023 MADE IN ENGLAND