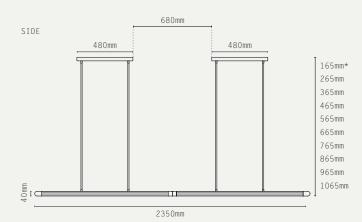

## STRATA 1600 PENDANT

LIGHT SOURCE: LINEAR 24V LED MODULE / 2700K 45W / 5520 LUMENS

DIMMING: PHASE (MAINS) DIMMING USING SUPPLIED 24V DRIVER

VOLTAGE: 24V D.C (DRIVER LOCATED IN CEILING CANOPY)

CERTIFICATIONS: CE / UKCA

MATERIALS: BRASS, GLASS

WEIGHT: 12 KG (APPROX)

OPTIONAL ACCESSORIES: DALI DRIVER 0-10V DRIVER

SUSPENSION: DROP ROD AT 100MM INCREMENTS

ADDITIONAL INFO: DESIGNED BY WILL EARL 2023 MADE IN ENGLAND

1600mm

ANTIQUE BRASS BRON7F SATIN BRASS SATIN NICKEL