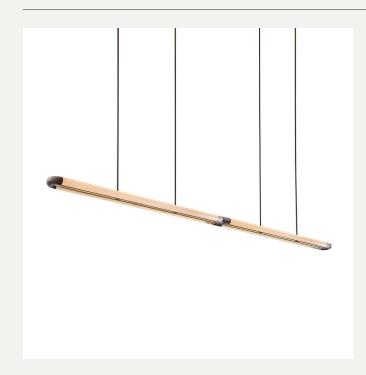

## STRATA 1600 PENDANT

LIGHT SOURCE: LINEAR 24V LED MODULE / 2700K 45W / 5520 LUMENS

DIMMING: PHASE (MAINS) DIMMING USING SUPPLIED 24V DRIVER

VOLTAGE: 24V D.C (DRIVER LOCATED IN CEILING CANOPY)

CERTIFICATIONS: CE / UKCA

MATERIALS: BRASS, GLASS

WEIGHT: 12 KG (APPROX)

OPTIONAL ACCESSORIES: DALI DRIVER 0-10V DRIVER

SUSPENSION: DROP ROD AT 100MM INCREMENTS

ADDITIONAL INFO: DESIGNED BY WILL EARL 2023 MADE IN ENGLAND

1600mm

ANTIQUE BRASS BRON7F SATIN BRASS SATIN NICKEL