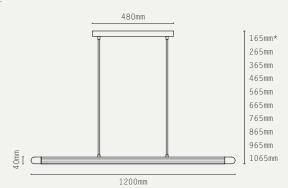

WEIGHT: 11 KG (APPROX)

OPTIONAL ACCESSORIES: DALI DRIVER 0-10V DRIVER

SUSPENSION: DROP ROD AT 100MM INCREMENTS

ADDITIONAL INFO: DESIGNED BY WILL EARL 2024 MADE IN ENGLAND

SIDE

BOTTOM

\*choose total drop - longer drop available at extra cost