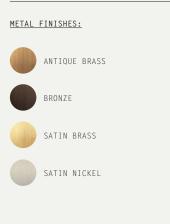

METAL FINISHES:

#### GLASS OPTIONS:

PRODUCT CODES:

STR.P12.AB.CRG - ANTIQUE BRASS / CLEAR REEDED GLASS STR.P12.BZ.CRG - BRONZE / CLEAR REEDED GLASS STR.P12.SB.CRG - SATIN BRASS / CLEAR REEDED GLASS STR.P12.SN.CRG - SATIN NICKEL / CLEAR REEDED GLASS