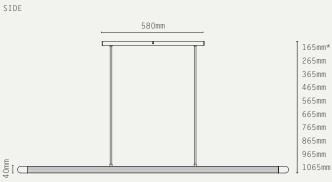

WEIGHT: 11 KG (APPROX)

OPTIONAL ACCESSORIES: DALI DRIVER 0-10V DRIVER

SUSPENSION: DROP ROD AT 100MM INCREMENTS

ADDITIONAL INFO: DESIGNED BY WILL EARL 2024 MADE IN ENGLAND

SIDE

BOTTOM

\*choose total drop - longer drop available at extra cost