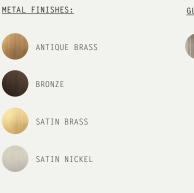

METAL FINISHES:

#### GLASS OPTIONS:

PRODUCT CODES:

STR.P12.AB.CRG - ANTIQUE BRASS / CLEAR REEDED GLASS STR.P12.BZ.CRG - BRONZE / CLEAR REEDED GLASS STR.P12.SB.CRG - SATIN BRASS / CLEAR REEDED GLASS STR.P12.SN.CRG - SATIN NICKEL / CLEAR REEDED GLASS

MATERIALS: BRASS, GLASS

WEIGHT: 12 KG (APPROX)

OPTIONAL ACCESSORIES: DALI DRIVER 0-10V DRIVER

SUSPENSION: DROP ROD AT 100MM INCREMENTS

ADDITIONAL INFO: DESIGNED BY WILL EARL 2023 MADE IN ENGLAND

1600mm

ANTIQUE BRASS BRON7F SATIN BRASS SATIN NICKEL