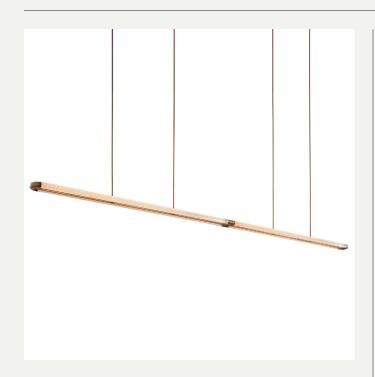

## STRATA 1200 PENDANT

LIGHT SOURCE: LINEAR 24V LED MODULE / 2700K 32W / 3990 LUMENS

DIMMING: PHASE (MAINS) DIMMING USING SUPPLIED 24V DRIVER

VOLTAGE: 24V D.C (DRIVER LOCATED IN CEILING CANOPY)

CERTIFICATIONS: CE / UKCA MATERIALS: BRASS, GLASS

WEIGHT: 11 KG (APPROX)

OPTIONAL ACCESSORIES: DALI DRIVER 0-10V DRIVER

SUSPENSION: DROP ROD AT 100MM INCREMENTS

ADDITIONAL INFO: DESIGNED BY WILL EARL 2024 MADE IN ENGLAND

SIDE

BOTTOM

\*choose total drop - longer drop available at extra cost