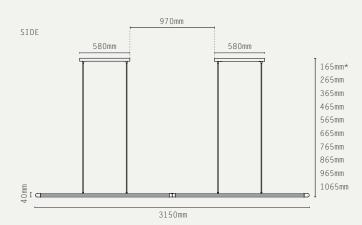

WEIGHT: 11 KG (APPROX)

OPTIONAL ACCESSORIES: DALI DRIVER 0-10V DRIVER

SUSPENSION: DROP ROD AT 100MM INCREMENTS

ADDITIONAL INFO: DESIGNED BY WILL EARL 2024 MADE IN ENGLAND

SIDE

BOTTOM

\*choose total drop - longer drop available at extra cost

ТОР

\*choose total drop - longer drop available at extra cost