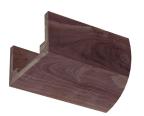

# mantels & shelves

Ornamental decorative mantels are versatile pieces that can elevate the appearance of any fireplace, whether aiming for a modern or traditional aesthetic. These stylish mantels add a touch of elegance and charm, transforming a simple fireplace into a focal point of the room. Additionally, their design makes them perfect for use as floating shelves, offering both functional storage and a visually appealing enhancement to any space.

Whether placed above a fireplace or along a wall, these mantels create a sophisticated look in any room.

#### **BENEFITS**

- ✓ Real wood
- ✓ Hollow, Lightweight construction
- ✓ DIY friendly
- ✓ Stain and paint grades available
- ✓ Rustic and natural wood grains
- ✓ Instant aesthetic appeal

#### MANY STYLES TO CHOOSE FROM

To view these styles and more, visit ornamental.com/mantels-floating-shelves