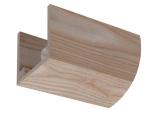

# mantels & shelves

Ornamental decorative mantels are versatile pieces that can elevate the appearance of any fireplace, whether aiming for a modern or traditional aesthetic. These stylish mantels add a touch of elegance and charm, transforming a simple fireplace into a focal point of the room. Additionally, their design makes them perfect for use as floating shelves, offering both functional storage and a visually appealing enhancement to any space.

Whether placed above a fireplace or along a wall, these mantels create a sophisticated look in any room.

#### **BENEFITS**

- ✓ Real wood
- ✓ Hollow, Lightweight construction
- ✓ DIY friendly
- ✓ Stain and paint grades available
- ✓ Rustic and natural wood grains
- ✓ Instant aesthetic appeal

#### MANY STYLES TO CHOOSE FROM

To view these styles and more, visit ornamental.com/mantels-floating-shelves