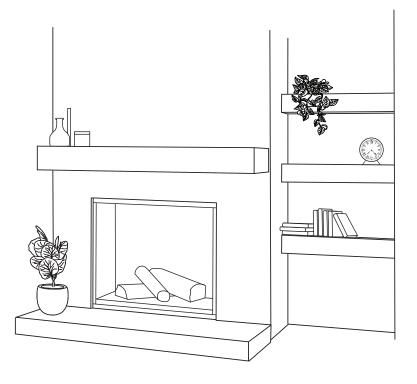

# mantels & shelves

Ornamental decorative mantels are versatile pieces that can elevate the appearance of any fireplace, whether aiming for a modern or traditional aesthetic. These stylish mantels add a touch of elegance and charm, transforming a simple fireplace into a focal point of the room. Additionally, their design makes them perfect for use as floating shelves, offering both functional storage and a visually appealing enhancement to any space.

Whether placed above a fireplace or along a wall, these mantels create a sophisticated look in any room.