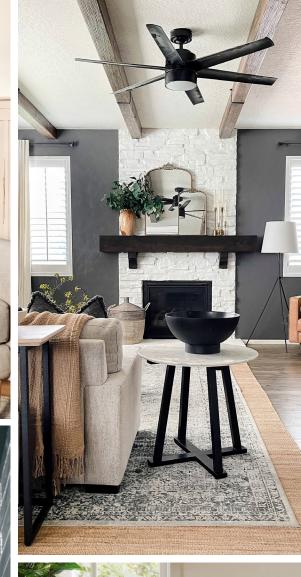

# decorative beams

The ceiling, often overlooked, serves as a blank canvas waiting for creativity to flourish. Decorative beams, like bold strokes of a brush, transform this expanse into a captivating work of art. Each beam not only adds depth and elegance overhead but can also be imaginatively applied to walls, serving as stunning visual accents that enhance any room's character. With many styles to choose from, this architectural interplay invites us to look beyond the ordinary, turning an everyday space into a stunning visual narrative.

#### **BENEFITS**

- ✓ Real wood
- ✓ Hollow, Lightweight construction
- ✓ DIY friendly
- ✓ Stain and paint grades available
- ✓ Rustic and natural wood grains
- ✓ Instant aesthetic appeal

#### MANY STYLES TO CHOOSE FROM

To view these styles and more, visit ornamental.com/wood-beams