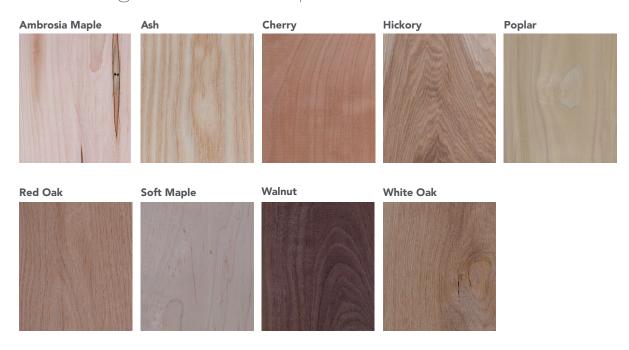

## natural grade wood species

## rustic grade wood species

#### MATERIAL

- Poplar
- Finger-joint Pine
- Solid Pine

• Ambrosia Maple

- Soft MapleRed Oak
- Hard MapleWhite Oak
- Alder
- Others available upon request, subject to availability.

MADE IN THE USA