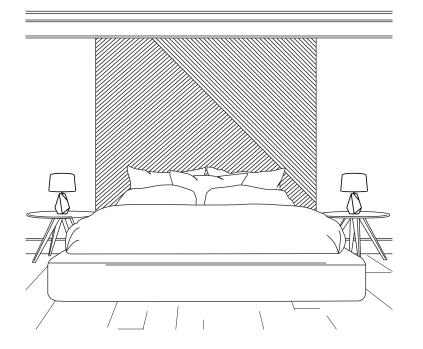

# decorative beams

The ceiling, often overlooked, serves as a blank canvas waiting for creativity to flourish. Decorative beams, like bold strokes of a brush, transform this expanse into a captivating work of art. Each beam not only adds depth and elegance overhead but can also be imaginatively applied to walls, serving as stunning visual accents that enhance any room's character. With many styles to choose from, this architectural interplay invites us to look beyond the ordinary, turning an everyday space into a stunning visual narrative.