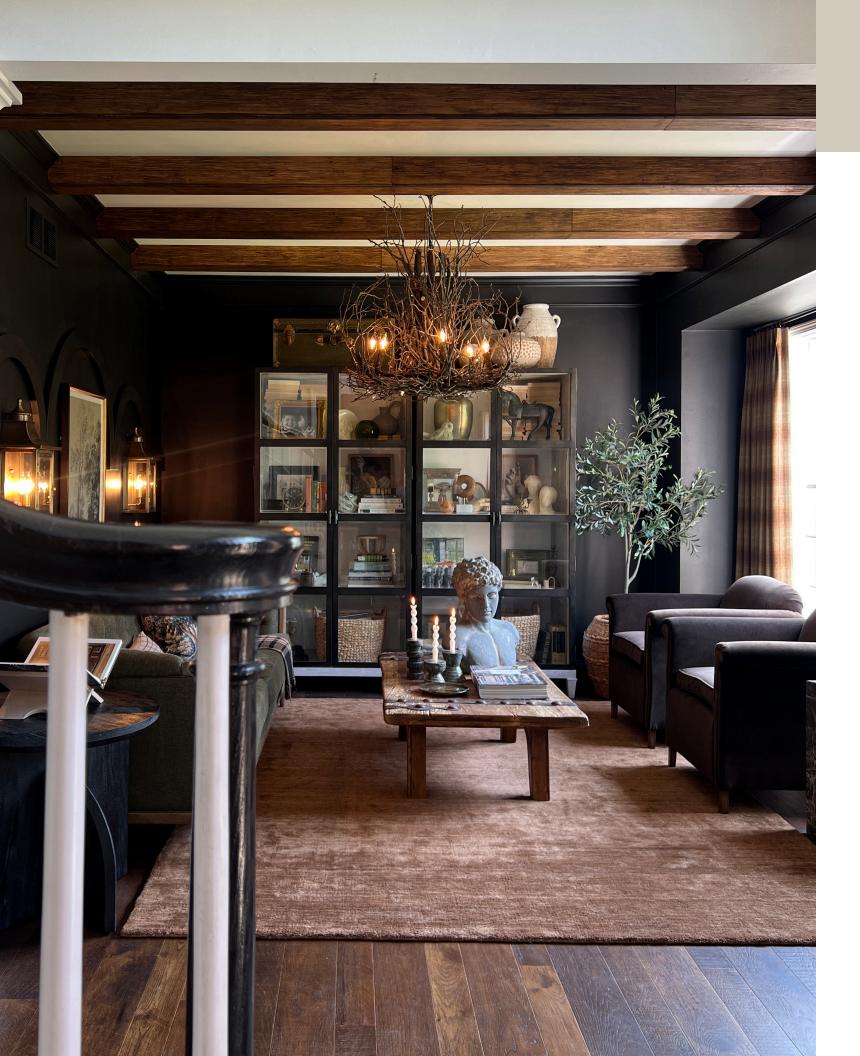

# decorative beams

The ceiling, often overlooked, serves as a blank canvas waiting for creativity to flourish. Decorative beams, like bold strokes of a brush, transform this expanse into a captivating work of art. Each beam not only adds depth and elegance overhead but can also be imaginatively applied to walls, serving as stunning visual accents that enhance any room's character. With many styles to choose from, this architectural interplay invites us to look beyond the ordinary, turning an everyday space into a stunning visual narrative.