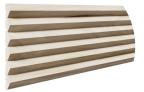

# mantels & shelves

Ornamental decorative mantels are versatile pieces that can elevate the appearance of any fireplace, whether aiming for a modern or traditional aesthetic. These stylish mantels add a touch of elegance and charm, transforming a simple fireplace into a focal point of the room. Additionally, their design makes them perfect for use as floating shelves, offering both functional storage and a visually appealing enhancement to any space.

Whether placed above a fireplace or along a wall, these mantels create a sophisticated look in any room.

#### **BENEFITS**

- ✓ Real wood
- ✓ Hollow, Lightweight construction
- ✓ DIY friendly
- ✓ Stain and paint grades available
- ✓ Rustic and natural wood grains
- ✓ Instant aesthetic appeal

#### MANY STYLES TO CHOOSE FROM

To view these styles and more, visit ornamental.com/mantels-floating-shelves