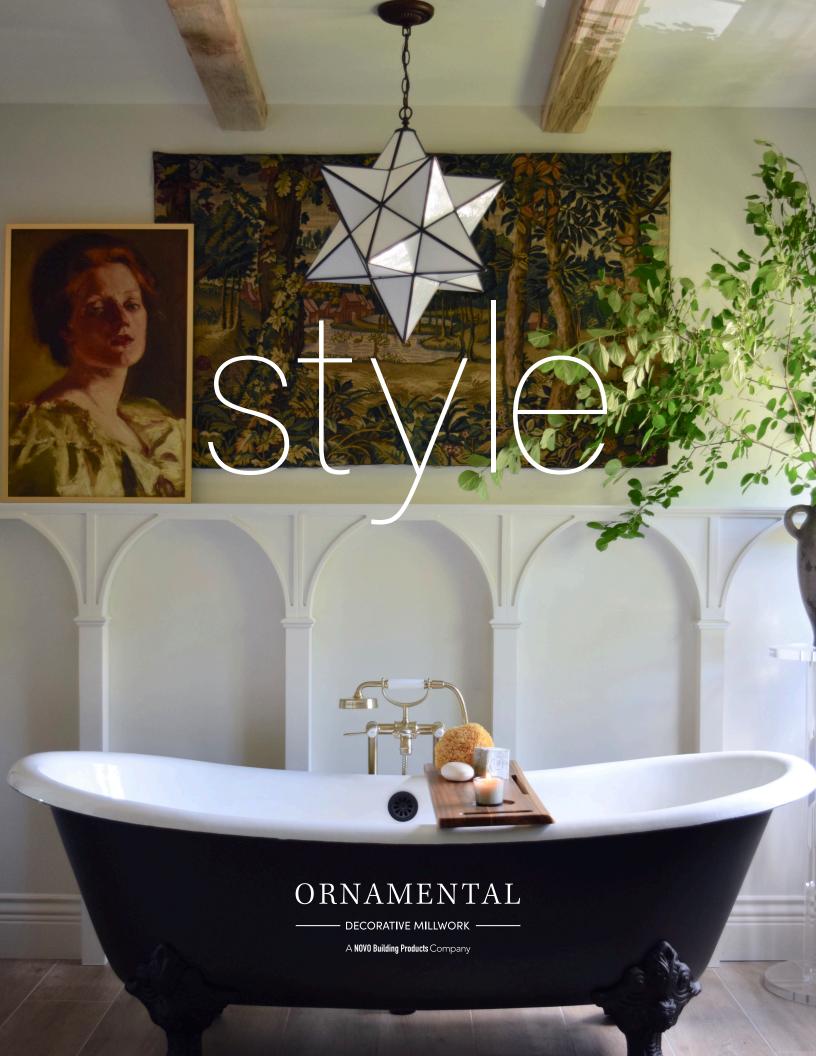

# decorative beams

The ceiling, often overlooked, serves as a blank canvas waiting for creativity to flourish. Decorative beams, like bold strokes of a brush, transform this expanse into a captivating work of art. Each beam not only adds depth and elegance overhead but can also be imaginatively applied to walls, serving as stunning visual accents that enhance any room's character. With many styles to choose from, this architectural interplay invites us to look beyond the ordinary, turning an everyday space into a stunning visual narrative.

#### **BENEFITS**

- ✓ Real wood
- ✓ Hollow, Lightweight construction
- ✓ DIY friendly
- ✓ Stain and paint grades available
- ✓ Rustic and natural wood grains
- ✓ Instant aesthetic appeal



#### MANY STYLES TO CHOOSE FROM









To view these st