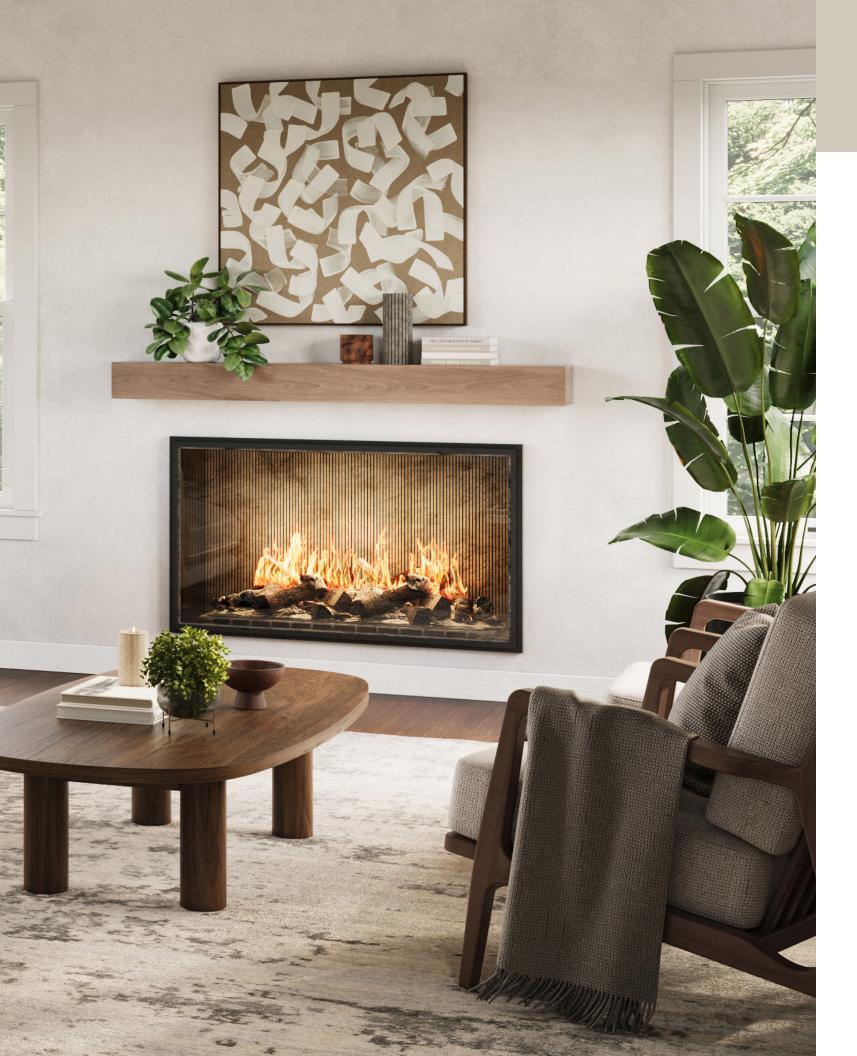

# mantels & shelves

Ornamental decorative mantels are versatile pieces that can elevate the appearance of any fireplace, whether aiming for a modern or traditional aesthetic. These stylish mantels add a touch of elegance and charm, transforming a simple fireplace into a focal point of the room. Additionally, their design makes them perfect for use as floating shelves, offering both functional storage and a visually appealing enhancement to any space.

Whether placed above a fireplace or along a wall, these mantels create a sophisticated look in any room.