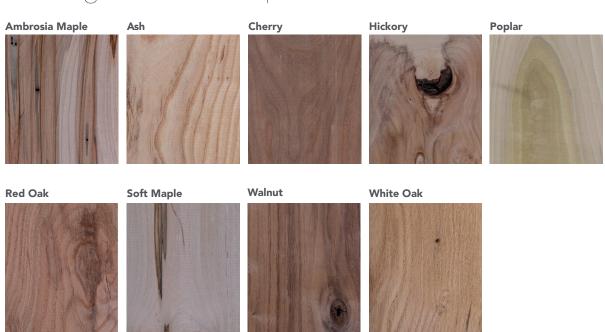

## natural grade wood species

## rustic grade wood species

#### MATERIAL

- Poplar
- Finger-joint Pine
- Solid Pine

• Ambrosia Maple

- Soft MapleRed Oak
- Hard MapleWhite Oak
- Alder
- Others available upon request, subject to availability.

MADE IN THE USA