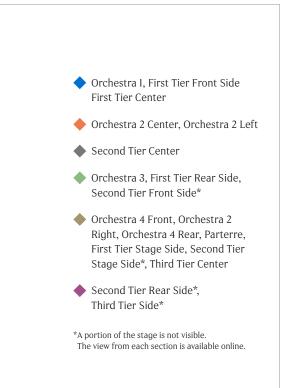

# Curated DAVID GEFFEN HALL

All concerts take place at David Geffen Hall, Lincoln Center, unless otherwise noted. SEE PAGE 23 FOR SEATING CHART.

12

BARBER Symphony in One Movement COREA Trombone Concerto (US Premiere-New York **PROKOFIEV** Romeo and Juliet Suite

All concerts take place at David Geffen Hall, Lincoln Center, unless otherwise noted. SEE PAGE 23 FOR SEATING CHART.

All concerts take place at David Geffen Hall, Lincoln Center, unless otherwise noted. SEE PAGE 23 FOR SEATING CHART.

IR ANDRÁS SCHIF