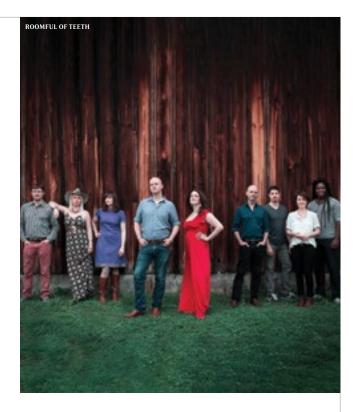

#### THE SOUND OF HOME

From its opening sinuous flute solo, Debussy's Prelude to the Afternoon of a Faun blossoms into a dazzling kaleidoscope of orchestral sound. This musical celebration of our new hall continues with a World Premiere by Pulitzer Prize-winner Caroline Shaw, featuring the versatile vocal ensemble Roomful of Teeth. Florence Price's Symphony No. 4 is a bustling synthesis of distinctly American musical styles.

#### 6 Thursdavs

THURSDAY, OCTOBER 20 Jaap van Zweden ---- conductor Roomful of Teeth ---- vocal ensemble

**DEBUSSY** Prelude to the Afternoon of a Faun Caroline SHAW New work (World Premiere-New York Philharmonic **PRICE** Symphony No. 4