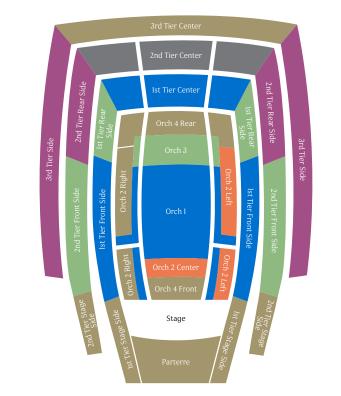

# Curated DAVID GEFFEN HALL

All concerts take place at David Geffen Hall, Lincoln Center, unless otherwise noted. SEE PAGE 23 FOR SEATING CHART.

12

BARBER Symphony in One Movement COREA Trombone Concerto (US Premiere-New York **PROKOFIEV** Romeo and Juliet Suite

All concerts take place at David Geffen Hall, Lincoln Center, unless otherwise noted. SEE PAGE 23 FOR SEATING CHART.

All concerts take place at David Geffen Hall, Lincoln Center, unless otherwise noted. SEE PAGE 23 FOR SEATING CHART.

IR ANDRÁS SCHIF