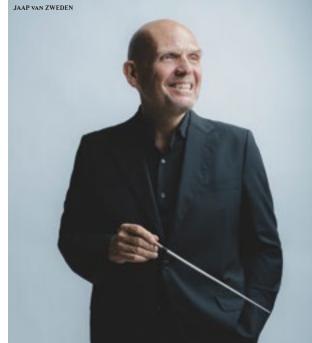

#### NY PHIL RETURNS HOME

Music Director Jaap van Zweden inaugurates the new home of the NY Phil with the World Premiere of Marcos Balter's Ová, a fantasia of sound and light conceived to celebrate the revitalized David Geffen Hall. Surrounding the new work, the full range of orchestral color is on display courtesy of Respighi, John Adams, and Tania León, whose Pulitzer Prize-winning Stride returns to the Philharmonic stage.

MARCH 2, 4

Music Director Jaap van Zweden conducts two of Western music's highest achievements, expressing the trials and triumphs of the human **spirit**.

#### JAAP VAN ZWEDEN CONDUCTS TURANGALÎLA-**SYMPHONIE**

An extravagant, ecstatic piece that seeks and celebrates humanity's place in the natural and the spiritual realms. Featuring pianist Jean-Yves Thibaudet and ondes martenot soloist Cynthia Millar.

#### BRONFMAN, MOZART, AND BRUCKNER

Yefim Bronfman returns to perform Mozart's jubilant Piano Concerto No. 22, and Music Director Jaap van Zweden leads the Orchestra in Bruckner's monumental Symphony No. 7.