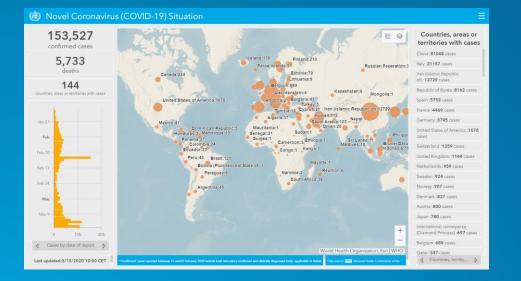

## Key Dashboards – why are they different?

<u>WHO Dashboard</u> – Authoritative, now linked on Google when you search for COVID-19 or coronavirus. Built using ArcGIS Experience builder, so works on mobile or PC.