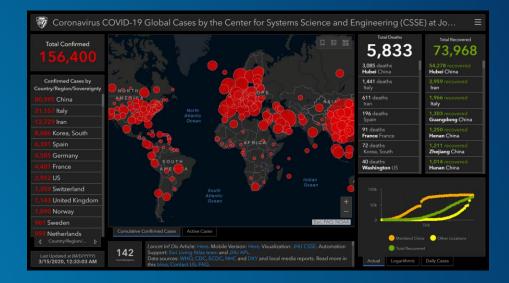

<u>JHU Dashboard</u> – Authoritative, some differences from WHO based on confirmed vs presumetuve cases. Benefit for US is that they have broken down the cases by county (WHO is by country). Separate <u>mobile</u> version.