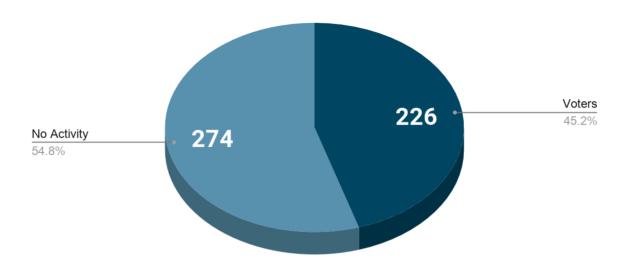

**ZOMBIE GHOST Website Solutions** and Michael van der Haas have remained independent, and are not eligible to vote where auditing is required.

Auditing overview:

- 226 voters participated of 500 eligible voters.
- 7,707 votes were cast.
- No votes were cast outside of the voting period.
- First vote cast at September 30th 2020, 9:25:47 pm
- Last vote cast at October 31st 2020, 11:02:24 pm
- No Rules were edited, changed or tampered with.
- There was no downtime to voters.
- There were no reports of inability to vote.

## **HIGHLIGHTS:**

Voting turn out of 500 eligible voters