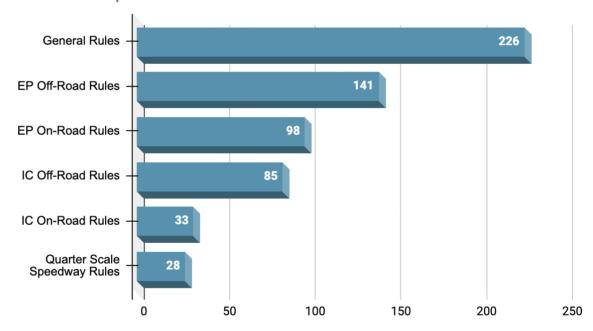

re not eligible to vote where auditing is required.

Auditing overview:

- 226 voters participated of 500 eligible voters.
- 7,707 votes were cast.
- No votes were cast outside of the voting period.
- First vote cast at September 30th 2020, 9:25:47 pm
- Last vote cast at October 31st 2020, 11:02:24 pm
- No Rules were edited, changed or tampered with.
- There was no downtime to voters.
- There were no reports of inability to vote.

After thoroughly checking the data, it is the opinion of **ZOMBIE GHOST Website Solutions** that the eBallot was held in a fair and secure manner, and the results are deemed as accurate.

Michael van der Haas

**ZOMBIE GHOST Website Solutions** 

zombieghost.co.nz

Middle

## **HIGHLIGHTS:**

Voting turn out of 500 eligible voters



## Rule Book Opt-in numbers



## **eBALLOT RESULTS: 2020 NZRCA AGM Remits**

| RULE #1 : G1.1 |       |            |
|----------------|-------|------------|
|                | VOTES | PERCENTAGE |
| FOR            | 200   | 97.56%     |
| AGAINST        | 5     | 2.44%      |
| ABSTAIN        | 8     |            |

RULE #2 : G1.1.1

|         | VOTES | PERCENTAGE |
|---------|-------|------------|
| FOR     | 188   | 96.90%     |
| AGAINST | 6     | 3.10%      |
| ABSTAIN | 16    |            |

| RULE #3 : G1.3 |       |            |
|----------------|-------|------------|
|                | VOTES | PERCENTAGE |
| FOR            | 155   | 86.59%     |
| AGAINST        | 24    | 13.41%     |
| ABSTAIN        | 30    |            |

| RULE #4 : G1.4 |       |            |
|----------------|-------|------------|
|