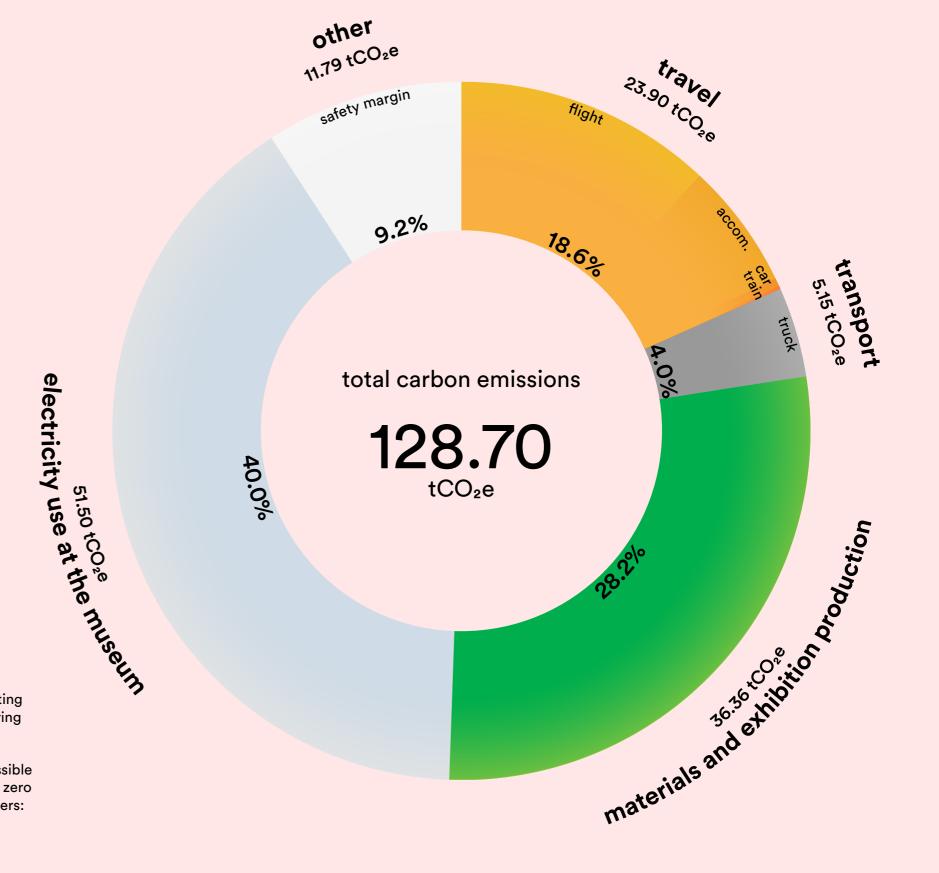

This carbon emissions report comprises four categories of CO₂e emissions resulting from the exhibition: staff travel, art transport, production, and electricity use during the exhibition.

Studio Olafur Eliasson is dedicated to reducing carbon emissions as much as possible in all aspects of production and operations. Emissions that cannot be reduced to zero are donated in their equivalent climate costs to the following collaboration partners: