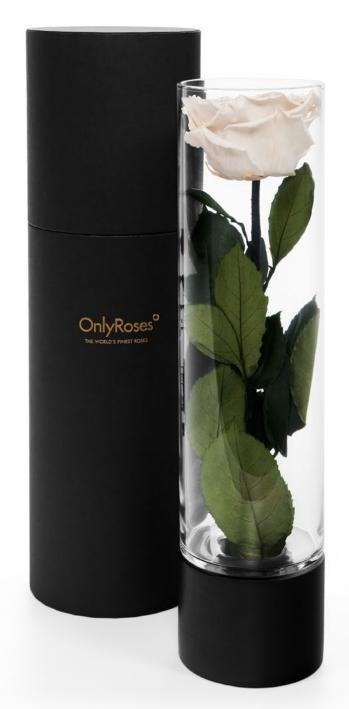

## Holiday Collection 2018 Infinite Rose Ebony

Infinite Rose Ebony is the perfect gift. A long-stemmed Infinite Rose, presented in a clear glass vase, accompanied by a luxury presentation box.

#### PRICE:

| Infinite Rose Ebony Small  | \$115 |
|----------------------------|-------|
| Infinite Rose Ebony Medium | \$135 |
| Infinite Rose Ebony Large  | \$155 |

Available in all the inspiring colours of our Infinite Roses range. Prices do not include tax and shipping cost.