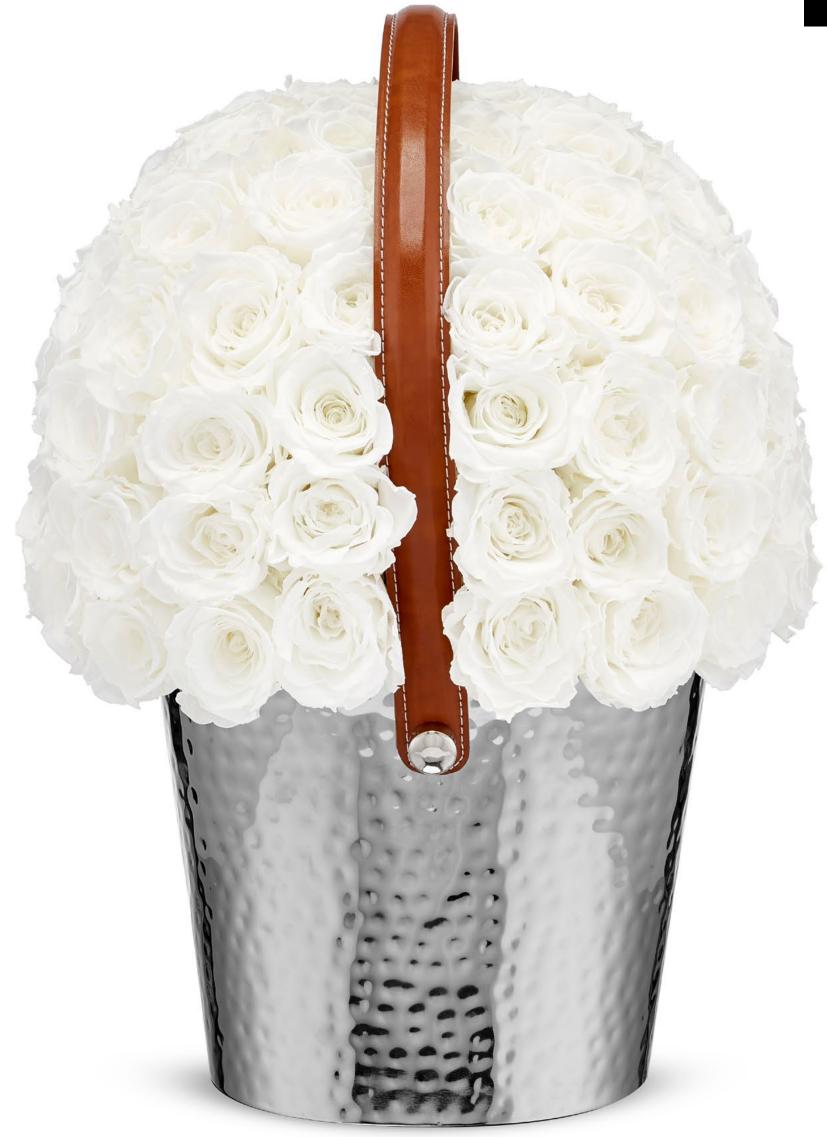

### Holiday Collection 2018 Infinite Rose Fleurs Du Vin

A dome of our Infinite Roses presented around a leather handle in a champagne cooler vase of aluminium.

Hand-made by one of our experienced florists, using only the World's Finest Roses in the colour of your choice, we introduce Infinite Rose Fleurs Du Vin.

Ideal as a gift, or to make an entrance at that dinner party you've finally found the time for. With a vase that fully functions as a champagne cooler, Infinite Rose Fleurs Du Vin will escort you through more than one occasion.

#### PRICE:

Infinite Rose Fleurs Du Vin

\$1,050

Available in all the inspiring colours of our Infinite Roses range.

Prices do not include tax and shipping cost.

Delivery available for