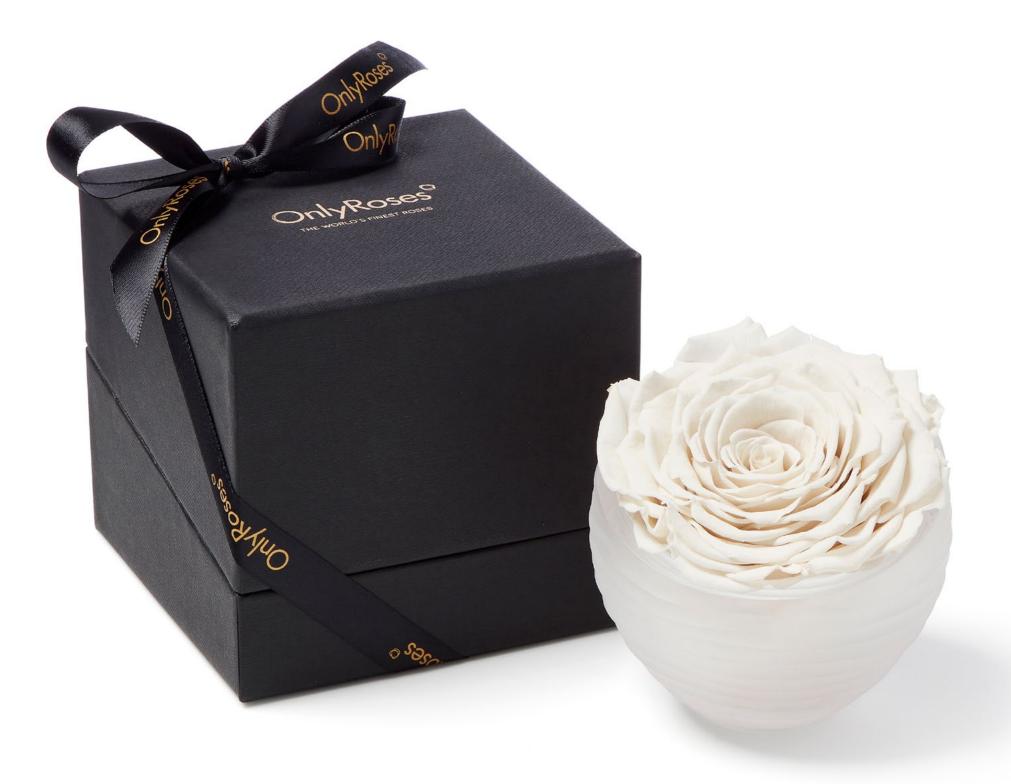

## Holiday Collection 2018 Infinite Rose Blanc

Our new signature product – one stunning Infinite Rose in a custom-made white crystal bowl, presented in a beautiful, black gift box – the ideal gift for any occasion.

Infinite Roses are real Ecuadorian roses, that have been preserved to last longer than a year, without water. The Infinite Rose Blanc is a long-lasting gift to remember, with an impressive presentation.

#### PRICE:

The Infinite Rose Blanc

\$165

Available in all the inspiring colours of our Infinite Roses range.

Prices do not include tax and shipping cost.