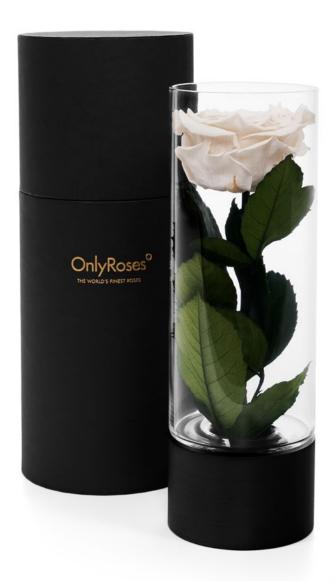

## Holiday Collection 2018 Infinite Rose Ebony

Infinite Rose Ebony is the perfect gift. A long-stemmed Infinite Rose, presented in a clear glass vase, accompanied by a luxury presentation box.

#### PRICE:

| Infinite Rose Ebony Small  | \$115 |
|----------------------------|-------|
| Infinite Rose Ebony Medium | \$135 |
| Infinite Rose Ebony Large  | \$155 |

Available in all the inspiring colours of our Infinite Roses range. Prices do not include tax and shipping cost.