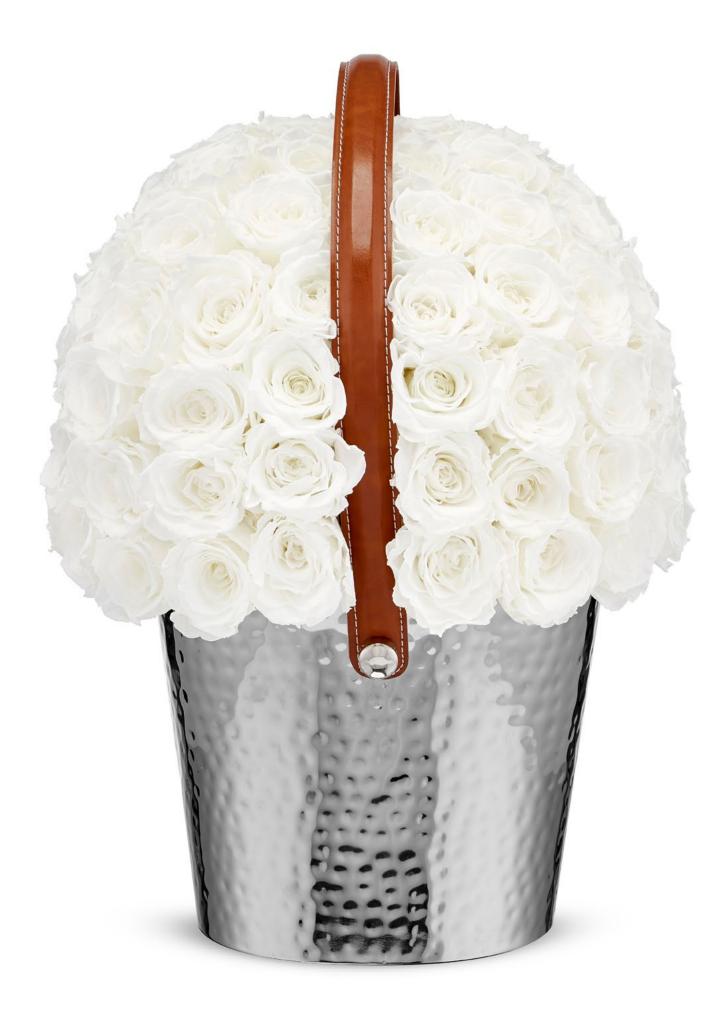

### Holiday Collection 2018 Infinite Rose Fleurs Du Vin

A dome of our Infinite Roses presented around a leather handle in a champagne cooler vase of aluminium.

Hand-made by one of our experienced florists, using only the World's Finest Roses in the colour of your choice, we introduce Infinite Rose Fleurs Du Vin.

Ideal as a gift, or to make an entrance at that dinner party you've finally found the time for. With a vase that fully functions as a champagne cooler, Infinite Rose Fleurs Du Vin will escort you through more than one occasion.

#### PRICE:

Infinite Rose Fleurs Du Vin

\$1,050

Available in all the inspiring colours of our Infinite Roses range.

Prices do not include tax and shipping cost.

Delivery available for