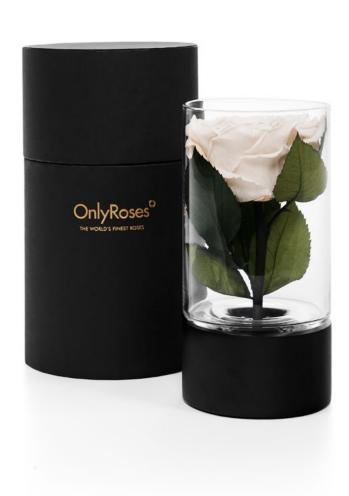

## Holiday Collection 2018 Infinite Rose Ebony

Infinite Rose Ebony is the perfect gift. A long-stemmed Infinite Rose, presented in a clear glass vase, accompanied by a luxury presentation box.

#### PRICE:

| Infinite Rose Ebony Small  | \$115 |
|----------------------------|-------|
| Infinite Rose Ebony Medium | \$135 |
| Infinite Rose Ebony Large  | \$155 |

Available in all the inspiring colours of our Infinite Roses range. Prices do not include tax and shipping cost.