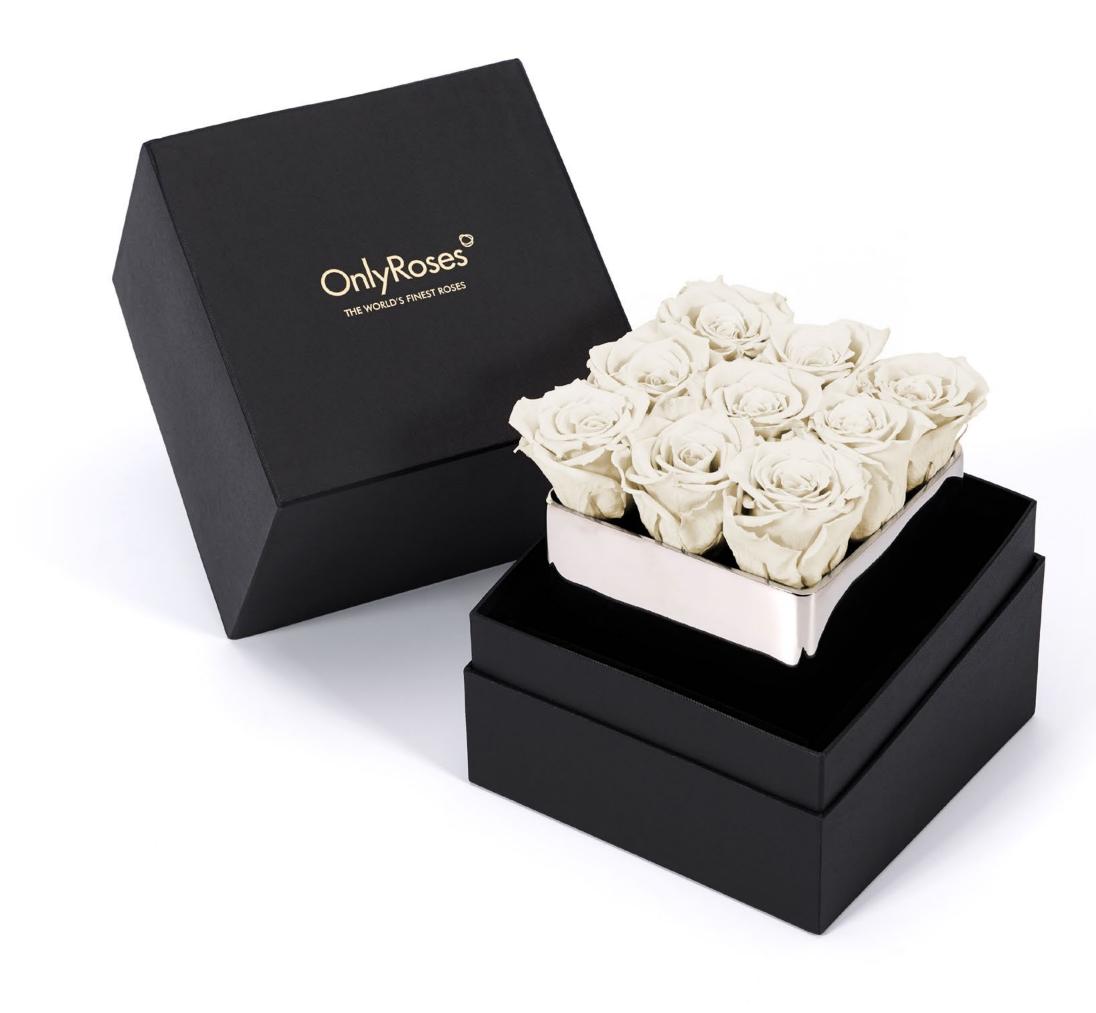

### Holiday Collection 2018 Infinite Rose Silver Cube

Our stunning Infinite Roses matched perfectly to a beautiful silver vase. This musthave not only looks beautiful but travels perfectly in a luxury presentation box.

The Infinite Rose Silver Cube is available in one size (Medium, 9 Infinite Roses) and all of our Infinite Rose colours. For further colour requests or anything bespoke please contact your nearest store.

#### PRICE:

Medium

\$300

Available in all the inspiring colours of our Infinite Roses range.

Prices do not include tax and shipping cost.