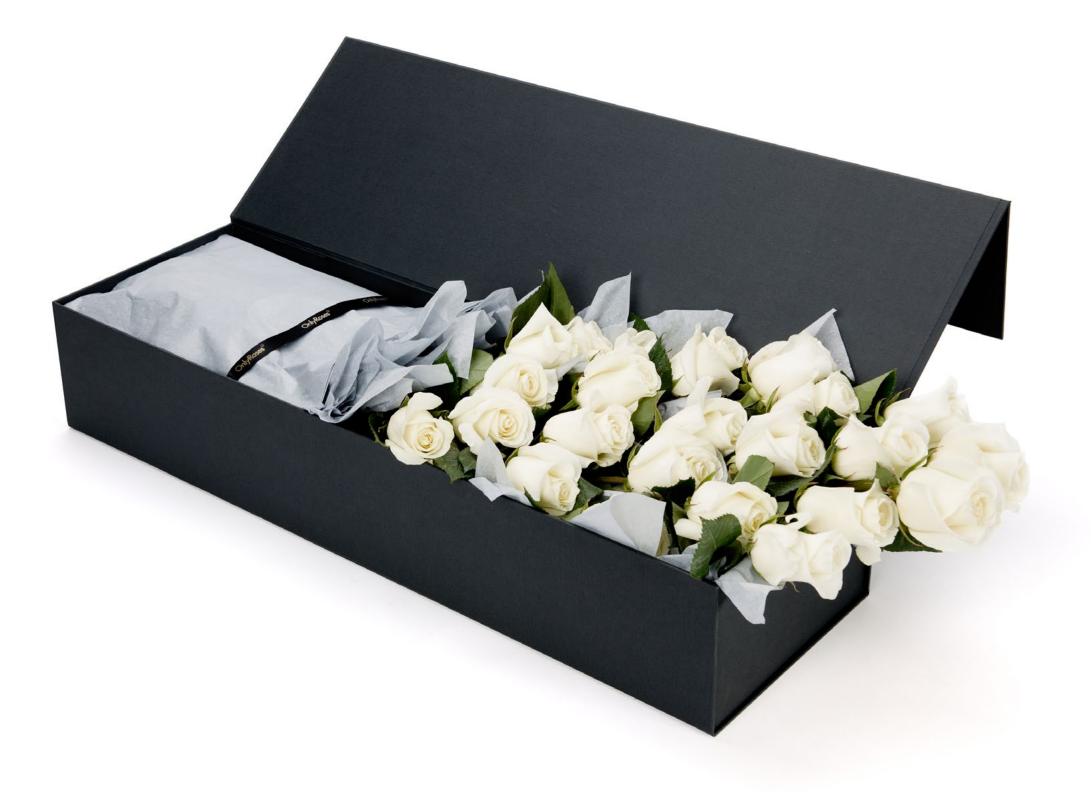

### Fresh Roses, Exclusive to our LA Store

A bouquet of 12, 15, 20, 25, 30 or 35 Classic Roses presented in an OnlyRoses luxury gift box.

The Classic Rose Gesture is a signature OnlyRoses gift that says it all but never says too much – simple yet elegant.

#### PRICE:

| 12 Stems | \$120  |
|----------|--------|
| 15 Stems | \$139  |
| 20 Stems | \$ 170 |
| 25 Stems | \$201  |
| 30 Stems | \$233  |
| 35 Stems | \$265  |

Available in all colours of our Classic Roses range. Prices do not include tax and shipping cost.