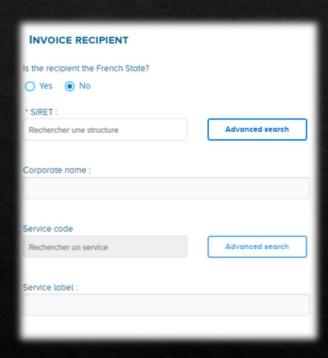

#### III-SUBMIT AN INVOICE

Find our company ChorusPro number you want to send the invoice to:

- Enter the siret of l'Opéra : 78439607900054
- > Service code : none