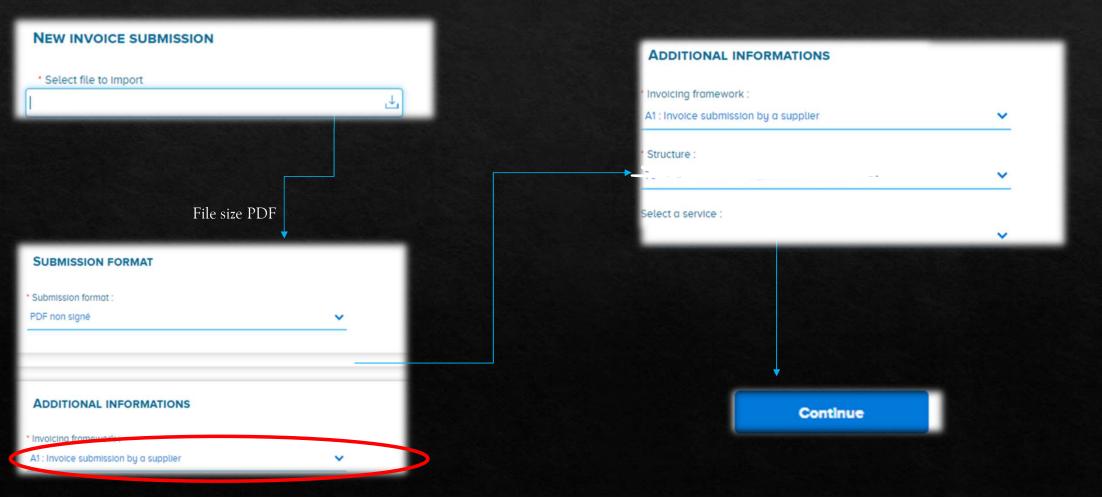

#### III-SUBMIT AN INVOICE

Find our company ChorusPro number you want to send the invoice to:

- Enter the siret of l'Opéra : 78439607900054
- > Service code : none

#### Invoice number:

Will be automatically identified you mast check, if automatic fill-in is wright

#### **Invoice date**: date of your invoice

| TOTAL AMOUNTS                       |             |
|-------------------------------------|-------------|
| • Tax-free amount :                 |             |
| • VAT amount :                      |             |
| Tax Included amount :               |             |
| * Amount to be paid :               |             |
| Amount to be paid                   |             |
| Input the VAT details<br>(Optional) | VAT details |