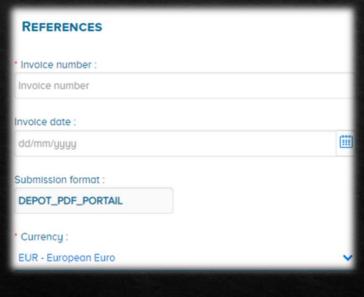

#### Invoice number:

Will be automatically identified you mast check, if automatic fill-in is wright

#### **Invoice date**: date of your invoice

| TOTAL AMOUNTS                       |             |
|-------------------------------------|-------------|
| • Tax-free amount :                 |             |
| • VAT amount :                      |             |
| Tax Included amount :               |             |
| * Amount to be paid :               |             |
| Amount to be paid                   |             |
| Input the VAT details<br>(Optional) | VAT details |