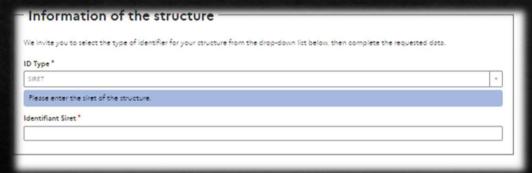

# II- Join the company to your personal account:

1-The information on the company you manage invoices for, or of you personal account

#### Identifiant:

- > For French put the Siret number
- > Particular : put your Name
- > Abroad company: your tax number
- > For US company : US followed by the company name

Captcha validation