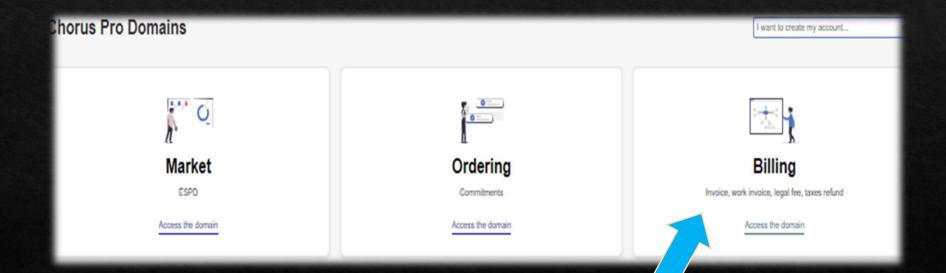

### III-Submit an invoice

CLICK HERE!

# III-SUBMIT AN INVOICE

You get here and follow the process