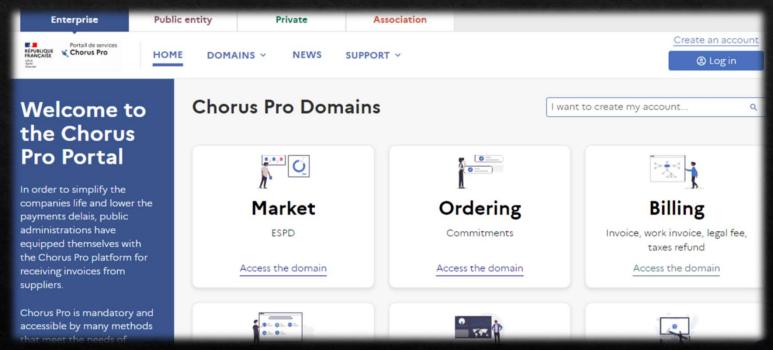

# I. Create a manager account on ChorusPro webside

1- You are new on ChorusPro: <a href="https://chorus-pro.gouv.fr">https://chorus-pro.gouv.fr</a>

#### I- You are new on ChorusPro:

| Create my Account                                                                                                                                                                                                                                                                                  |
|----------------------------------------------------------------------------------------------------------------------------------------------------------------------------------------------------------------------------------------------------------------------------------------------------|
| Create my account linked to a structure.                                                                                                                                                                                                                                                           |
| Fill in your personal information and those of your structure (legal entity).                                                                                                                                                                                                                      |
| Fields followed by an "are required                                                                                                                                                                                                                                                                |
| Personal Information                                                                                                                                                                                                                                                                               |
| Email address *                                                                                                                                                                                                                                                                                    |
| Confirm your email address *                                                                                                                                                                                                                                                                       |
| First name *                                                                                                                                                                                                                                                                                       |
| Last name *                                                                                                                                                                                                                                                                                        |
| Phone                                                                                                                                                                                                                                                                                              |
| Contact email address                                                                                                                                                                                                                                                                              |
| I accept that my name, first name and e-mail address be used by the Ministery for the Budget (and by the service provider carrying out the satisfaction survey on Charus Pro. I also note that I can eversise my right to withdraw at any time by unchecking the option.  *I accept the conditions |
| *Reproduce the sequence of characters                                                                                                                                                                                                                                                              |