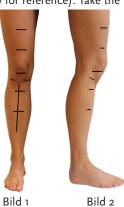

## **MEASUREMENTS**

Mark on the patient where the measurements are taken (see below for reference). Let the patient stand in a weight bearing position.

- 1. Measure the width (M-L) at the joint space and note the value below.
- 2. Measure the circumference of the leg 7,5 cm and 15 cm below and above mid patella and note the values below.
- 3. Draw a line along the tibial crest from the middle of the tuberositas tibiae and approximately 15 cm down.

## PHOTO INSTRUCTIONS

Remember to hold the camera straight towards the knee and with a distance of 60-90 cm from the knee. (see below for reference). Take the photos with a neutral background.

- 1. Take the first picture straight from the front.
- 2. Rotate the patient 90  $^{\circ}$  and take picture 2 from the lateral side.