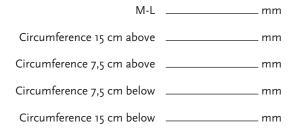

## **MEASUREMENTS**

Mark on the patient where the measurements are taken (see below for reference). Let the patient stand in a weight bearing position.

- 1. Measure the width (M-L) at the joint space and note the value below.
- 2. Measure the circumference of the leg 7,5 cm and 15 cm below and above mid patella and note the values below.
- 3. Draw a line along the tibial crest from the middle of the tuberositas tibiae and approximately 15 cm down.