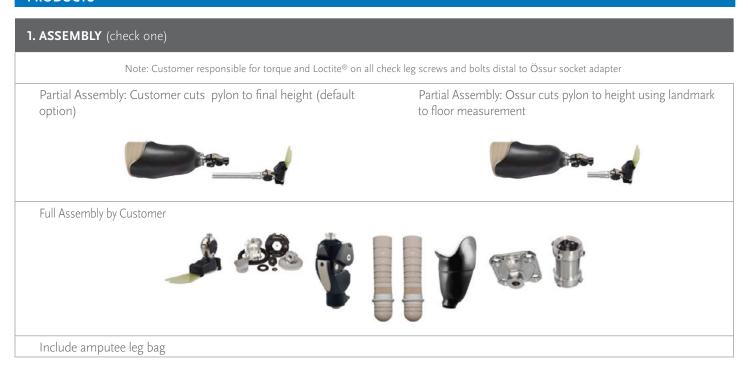

USED                                   | Flexion:                                               | *ANGLES Adduction:                                                   |
| 20cm<br>(よん) 25cm                                            | Total Reducti                                 | ion %<br>Plv                               | ' '                                                    | gles are 3° unless specified above.<br>apter distally, regardless of |

\*No reduction when tight and loose measurements provided.

#### **NOTES:**

<sup>\*\*</sup>Length and circumferences are required. If not provided and socket fit requires remake, customer is responsible for cost of remake.

Cast sent to Össur Custom Solutions (optional)

Check here to receive foam carving for this order.

#### **PRODUCTS**





#### **PRODUCTS**

#### 3: SOCKETS (check options) Check socket ONLY package Check socket + Definitive package **Definitive ONLY package** Laminated, Laminated, with flexible inner PETG Check PETG Check with flexible inner Laminated no flexible inner Thermolyn Check Thermolyn Check Laminated Flexible Inner Flexible Inner no flexible inner Include second check socket Include second check socket **Direct Socket TF** Material kit: Brim: Fiberglass black resin Fiberglass neutral resin Basalt Carbon 5" Material Kit 7" Material Kit 9" Material Kit **Connect TF Socket** Limb circumference (mm): Requested size: Medium Large Requested size: Short Standard Limb length (mm):

#### 4: SUSPENSION & SOCKET ADAPTER

#### LOCKING OPTIONS

600 Series Ratchet & Extra Pin



600 Series Smooth & Extra Pin