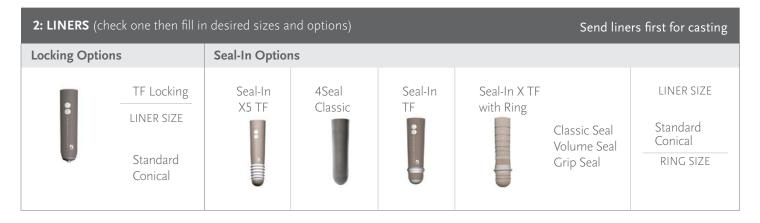

ED                                   | Flexion:                                               | *ANGLES Adduction:                                                   |
| 20cm<br>(よん) 25cm                                            | Total Reducti                                 | ion %<br>Plv                               | ' '                                                    | gles are 3° unless specified above.<br>apter distally, regardless of |

\*No reduction when tight and loose measurements provided.

#### **NOTES:**

<sup>\*\*</sup>Length and circumferences are required. If not provided and socket fit requires remake, customer is responsible for cost of remake.

Cast sent to Össur Custom Solutions (optional)

Check here to receive foam carving for this order.

#### **PRODUCTS**





#### **PRODUCTS**

#### 3: SOCKETS (check options) Check socket ONLY package Check socket + Definitive package **Definitive ONLY package** Laminated, Laminated, with flexible inner PETG Check PETG Check with flexible inner Laminated no flexible inner Thermolyn Check Thermolyn Check Laminated Flexible Inner Flexible Inner no flexible inner Include second check socket Include second check socket **Direct Socket TF** Material kit: Brim: Fiberglass black resin Fiberglass neutral resin Basalt Carbon 5" Material Kit 7" Material Kit 9" Material Kit **Connect TF Socket** Limb circumference (mm): Requested size: Medium Large Requested size: Short Standard Limb length (mm):

#### 4: SUSPENSION & SOCKET ADAPTER

#### LOCKING OPTIONS

600 Series Ratchet & Extra Pin



600 Series Smooth & Extra Pin