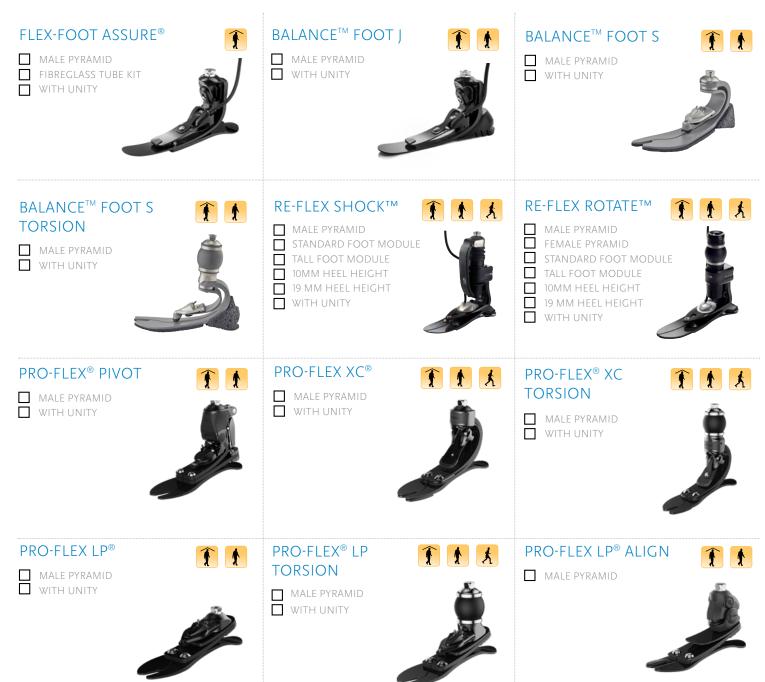

## FLEX-FOOT® ORDER FORM

P: +61 2 8838 2800 | F: +61 2 9475 1114 | E: infosydney@ossur.com

#### **PROSTHETIST INFORMATION**

| NAIVIE.         |    |        |            |            | _ (      | JENDER.   |          | WEIGHI    |           |
|-----------------|----|--------|------------|------------|----------|-----------|----------|-----------|-----------|
| IMPACT LEVEL: 🤶 |    | 1      | <u></u> ★□ | AMPUTATIO  | on side: | □L □R     | AMPUTATI | on level: | 🗖 TT 🗖 TF |
| FOOT SIZE:      | CM | COSMET | FIC FOOT ( | COVER: 🗖 Y |          | FOOT COVE | R COLOUR | : 🗖 BEIGE | BROWN     |

PREFERRED TOE OPTION: SPLIT TOE SOLID TOE (special order) DUAL DENSITY SHIN FAIRING: Y

### FLEX-FOOT MODEL





# FLEX-FOOT® ORDER FORM

### FLEX-FOOT MODEL

| VARI-FLEX®<br>MALE PYRAMID<br>STANDARD FOOT MODULE<br>TALL FOOT MODULE<br>10MM HEEL HEIGHT<br>19 MM HEEL HEIGHT<br>WITH UNITY | LP VARI-FLEX®                                                           | CHEETAH <sup>®</sup> XPLORE |
|-------------------------------------------------------------------------------------------------------------------------------|-------------------------------------------------------------------------|-----------------------------|
| VARI-FLEX®<br>MODULAR <sup>TM</sup><br>MALE PYRAMID<br>T-CONNECTOR<br>10MM HEEL HEIGHT<br>19 MM HEEL HEIGHT                   | FLEX-FOOT BALANCE®<br>WITH D/P FLEXION™<br>■ MALE PYRAMID<br>WITH UNITY | FLEX-FOOT BALANCE®          |
| TALUX®