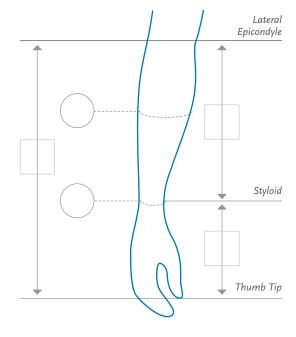

#### DIAGNOSTIC DEVICE ALIGNMENT

Do not attach fitting frame (Alignment will be done at fitting)

As short as possible

Based on lateral epicondyle to thumb tip measurement: / Please mark cast

Transfer existing diagnostic alignment