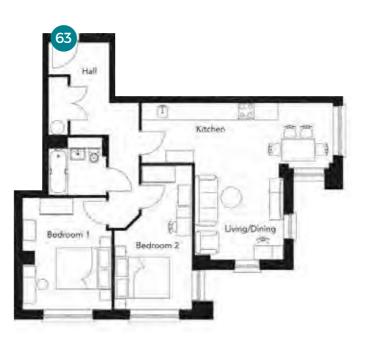

## Flat 62 & 63

#### **Measurements** Living/Dining 3.3m x 3.5m 7.0m x 2.2m Kitchen Bedroom 1 3.3m x 4.1m Bedroom 2 2.8m x 5.3m Total: 71m<sup>2</sup> **766ft<sup>2</sup>**

Flat 63

Flat 64

| Measurements            |                           |
|-------------------------|---------------------------|
| Living/Dining           | 3.2m x 3.5m               |
| Kitchen                 | 4.3m x 2.0m               |
| Bedroom 1               | 7.4m x 4.0m               |
| Bedroom 2               | 3.5m x 3.1m               |
|                         |                           |
| Total: 71m <sup>2</sup> | <b>764ft</b> <sup>2</sup> |