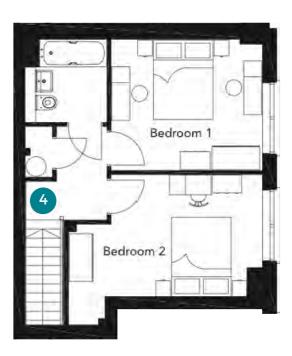

## **Duplex flats - First floor** 2 bedroom flats

Flats 1 & 2

| Flat 1<br>Measurements   |                      | Flat 2<br>Measurements  |                      |
|--------------------------|----------------------|-------------------------|----------------------|
| Living/Dining            | 6.4m x 5.8m          | Living/Dining           | 4.7m x 7.3m          |
| Kitchen                  | 3.0m x 3.1m          | Kitchen                 | 4.7m x 1.6m          |
| Bedroom 1                | 3.1m x 4.8m          | Bedroom 1               | 3.6m x 4.8m          |
| Bedroom 2                | 3.3m x 4.8m          | Bedroom 2               | 3.4m x 5.7m          |
| Total: 107m <sup>2</sup> | 1,146ft <sup>2</sup> | Total 115m <sup>2</sup> | 1,242ft <sup>2</sup> |

| Flat 1<br>Measurements   | 5                    | Flat 2<br>Measurements   | 5                    |
|--------------------------|----------------------|--------------------------|----------------------|
| Living/Dining            | 6.4m x 5.8m          | Living/Dining            | 4.7m x 7.3m          |
| Kitchen                  | 3.0m x 3.1m          | Kitchen                  | 4.7m x 1.6m          |
| Bedroom 1                | 3.1m x 4.8m          | Bedroom 1                | 3.6m x 4.8m          |
| Bedroom 2                | 3.3m x 4.8m          | Bedroom 2                | 3.4m x 5.7m          |
|                          |                      |                          |                      |
| Total: 107m <sup>2</sup> | 1,146ft <sup>2</sup> | Total: 115m <sup>2</sup> | 1,242ft <sup>2</sup> |