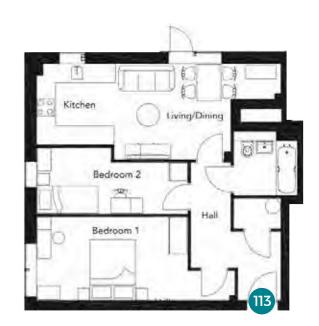

## Seventh floor 1 & 2 bedroom flats

Flat 111 & 113

| Flat 111                |                    | Flat 113                |                    |
|-------------------------|--------------------|-------------------------|--------------------|
| Measurements            |                    | Measurements            | 5                  |
| Living room             | 3.8m x 3.2m        | Living/Dining           | 3.2m x 5.5m        |
| Kitchen/Dining          | 3.6m x 4.6m        | Kitchen                 | 2.7m x 2.6m        |
| Bedroom 1               | 4.2m x 3.3m        | Bedroom 1               | 2.8m x 6.5m        |
| Bedroom 2               | 4.2m x 2.1m        | Bedroom 2               | 2.2m x 5.0m        |
| Total: 65m <sup>2</sup> | 696ft <sup>2</sup> | Total: 62m <sup>2</sup> | 669ft <sup>2</sup> |