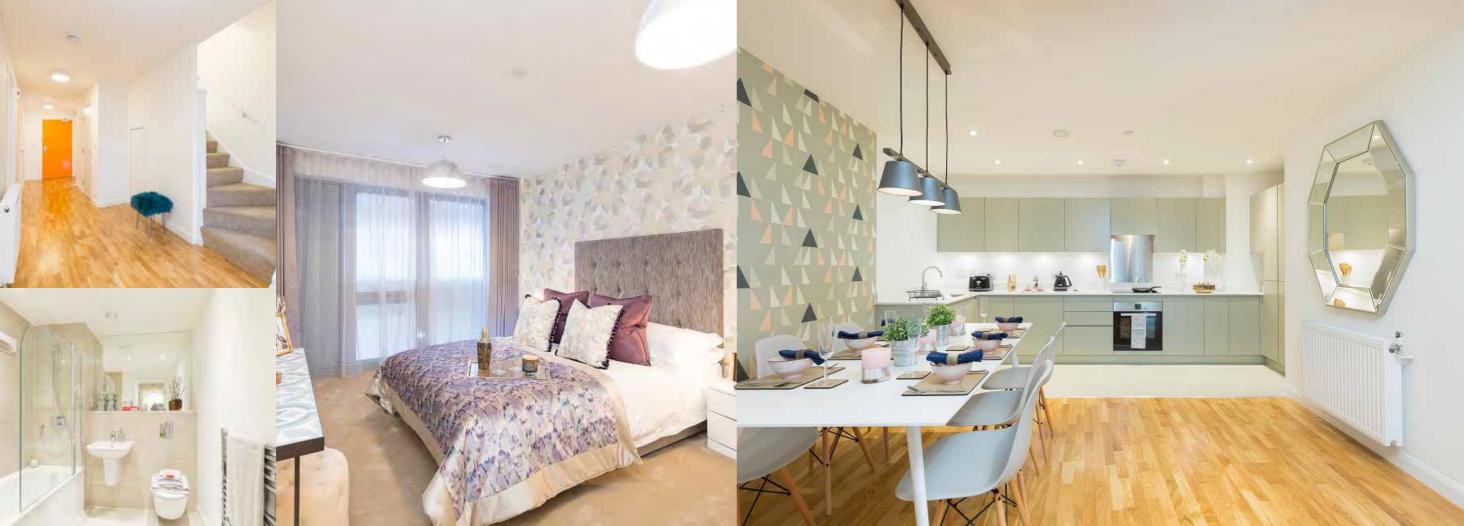

Finished to a high specification and with an eco-friendly design, every care and attention has been taken to ensure they meet the requirements of modern day living. The modern kitchens have a great range of Bosch stainless steel appliances, the tiled bathrooms feature branded sanitary ware and heated towel rails and there is flooring throughout, meaning they are ready to move into right away!

# **Specification includes**

- Elegantly designed contemporary kitchen
- Bosch stainless steel electric hob
- Bosch integrated electric oven
- Bosch integrated washer-dryer and fridge-freezer
- Porcelain kitchen floor tiles
- Quartz workstops
- Heated bathroom towel rail
- Carpets to bedrooms
- Wood flooring in living room and hallway
- Triple glazed windows
- 24 hrs CCTV
- Secure car park
- Audio and video entryphone