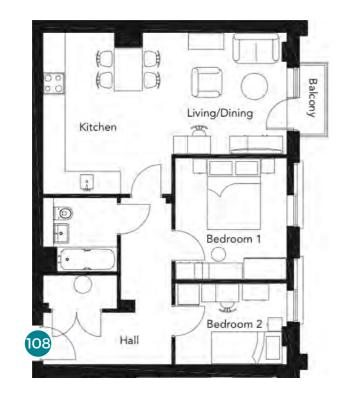

## Sixth floor

2 bedroom flat

Flat 108

### Flat 108

| Measurements | S |
|--------------|---|
|--------------|---|

| Living room         | 3.2m x 3.5m |
|---------------------|-------------|
| Kitchen/Dining room | 3.6m x 4.6m |
| Bedroom 1           | 3.2m x 3.4m |
| Bedroom 2           | 3.2m x 2.3m |
|                     |             |

696ft<sup>2</sup>

Total: 65m<sup>2</sup>

**Sixth floor** 2 bedroom flat

Flat 109