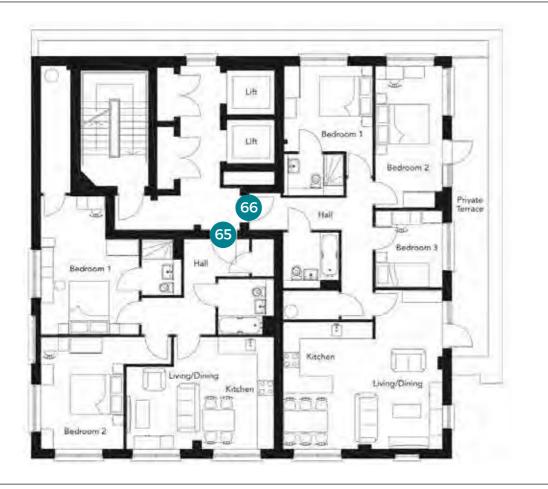

## Flat 65 & 66

### Flat 65

Total: 88m<sup>2</sup>

| Μ | eas | urei | me | nτs |
|---|-----|------|----|-----|

| Living room    | 6.0m x 2.5m |
|----------------|-------------|
| Kitchen/Dining | 4.8m x 3.4m |
| Bedroom 1      | 4.2m x 3.3m |
| Bedroom 2      | 5.4m x 2.5m |
| Bedroom 3      | 2.9m x 2.5m |

**951ft**<sup>2</sup>

### Flat 66 Measurements Living room Kitchen/Dining

 Kitchen/Dining
 4.2m x 2.4m

 Bedroom 1
 5.2m x 3.7m

 Bedroom 2
 4.2m x 4.9m

 Total: 79m²
 851ft²

4.2m x 3.1m