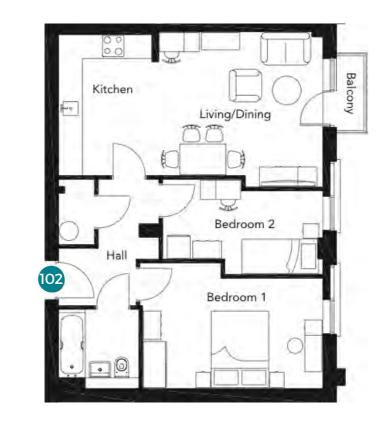

## Sixth floor

Flat 47

2 bedroom flat

**Sixth floor** 2 bedroom flat

Flat 103

#### Flat 47 Flat 103 Measurements **Measurements** Living/Dining 3.3m x 6.2m 5.5m x 4.4m Living/Dining 3.3m x 2.3m Kitchen Kitchen 1.9m x 3.6m Bedroom 1 2.8m x 5.0m Bedroom 1 6.9m x 4.5m Bedroom 2 2.4m x 5.0m Total: 59m<sup>2</sup> 630ft<sup>2</sup> Total: 70m<sup>2</sup> 759ft<sup>2</sup>