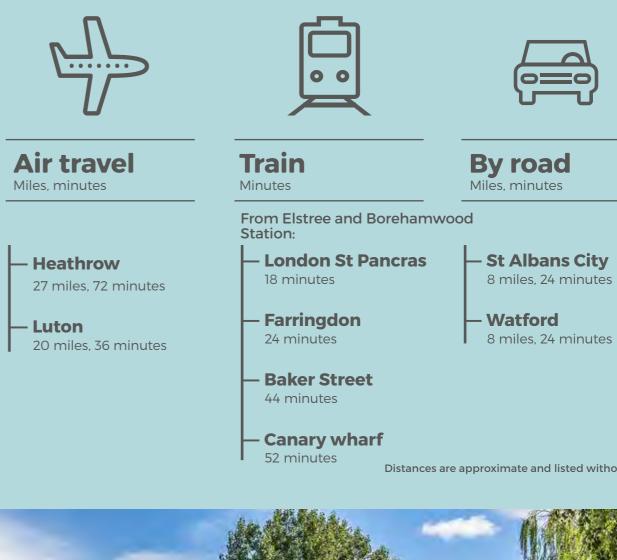

# At the heart of central living

Elstree and Borehamwood Station M25 (Junction 23)

1.0mile

4miles

M1 (Junction 6A)

11miles

Heathrow Airport

Luton Airport

33miles

20miles

- Shops, bars and restaurants on your doorstep
- Cinema and theatre a 10 minute walk away
- Golf courses, fitness centres and a swimming pool within easy reach
- Five local schools within a mile

Connecting with London and further afield could not be easier - the Elstree and Borehamwood train station is about a mile away, and from here you can be in the centre of London in less than 20 minutes using the fast and regular train service.