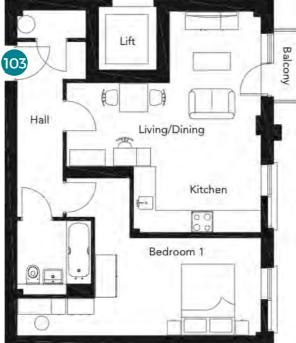

## Sixth floor

Flat 47

2 bedroom flat

**Sixth floor** 2 bedroom flat

Flat 103

#### Flat 47 Flat 103 Measurements **Measurements** Living/Dining 3.3m x 6.2m 5.5m x 4.4m Living/Dining 3.3m x 2.3m Kitchen Kitchen 1.9m x 3.6m Bedroom 1 2.8m x 5.0m Bedroom 1 6.9m x 4.5m Bedroom 2 2.4m x 5.0m Total: 59m<sup>2</sup> 630ft<sup>2</sup> Total: 70m<sup>2</sup> 759ft<sup>2</sup>