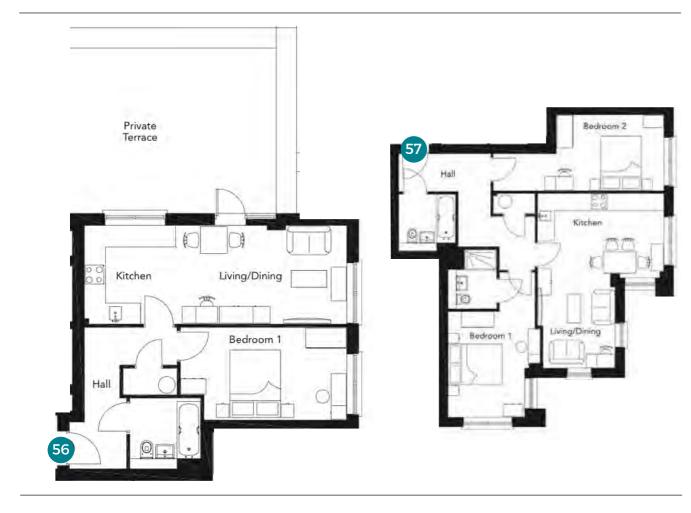

## Flat 56 & 57

### Flat 56

| NЛ | ea | CII        | ro | 100 | on  | te  |
|----|----|------------|----|-----|-----|-----|
|    | Ca | <b>5</b> U |    |     | CII | 6.5 |

| Living/Dining | 4.7m x 2.9m     |
|---------------|-----------------|
| Kitchen       | 2.9m x 3.1m     |
| Dodroom 1     | ( 0 ma x 2 0 ma |

.9m x 3.1m Bedroom 1 4.9m x 2.8m

Total: 50m<sup>2</sup> 543ft<sup>2</sup> Kitchen/Dining Bedroom 1 Bedroom 2

Flat 57

Living room

Total: 74m<sup>2</sup>

Measurements

2.9m x 3.3m

4.7m x 3.1m

3.4m x 5.1m

6.3m x 2.8m

801ft<sup>2</sup>

**Eighth floor** 2 bedroom flat

Flat 58