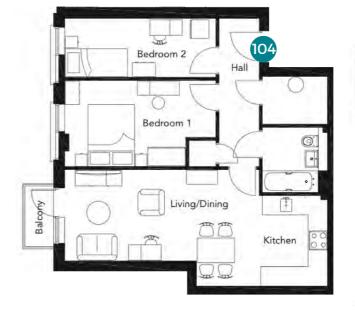

## **Sixth floor** 2 bedroom flats

Flat 104 & 107

| Flat 104                |                    | Flat 107                |                           |
|-------------------------|--------------------|-------------------------|---------------------------|
| Measurements            |                    | Measurements            |                           |
| Living room             | 4.2m x 2.9m        | Living room             | 5.0m x 3.0m               |
| Kitchen/Dining          | 4.2m x 3.8m        | Kitchen/Dining          | 3.5m x 4.7m               |
| Bedroom 1               | 4.9m x 2.8m        | Bedroom 1               | 4.9m x 3.0m               |
| Bedroom 2               | 4.9m x 1.9m        | Bedroom 2               | 4.9m x 2.7m               |
| Total: 65m <sup>2</sup> | 703ft <sup>2</sup> | Total: 72m <sup>2</sup> | <b>777ft</b> <sup>2</sup> |