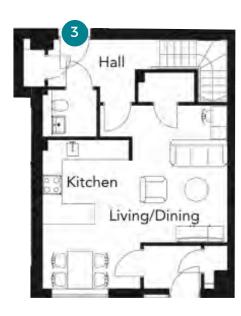

## **Ground floor**

2 bedroom duplex flats

Flats 3 & 4

# **Franklin Court**

**First floor** 2 bedroom duplex flats

Flats 3 & 4

| Flat 3                   |                           | Flat 4                  |                    |
|--------------------------|---------------------------|-------------------------|--------------------|
| Measurements             |                           | Measurements            | 5                  |
| Living room              | 4.1m x 4.2m               | Living/Dining           | 4.7m x 7.3m        |
| Kitchen/Dining           | 3.4m x 4.7m               | Kitchen                 | 4.7m x 1.6m        |
| Bedroom 1                | 3.1m x 3.8m               | Bedroom 1               | 3.6m x 4.8m        |
| Bedroom 2                | 2.6m x 4.7m               | Bedroom 2               | 3.4m x 5.7m        |
|                          |                           |                         |                    |
| Total: 87 m <sup>2</sup> | <b>941ft</b> <sup>2</sup> | Total: 87m <sup>2</sup> | 941ft <sup>2</sup> |