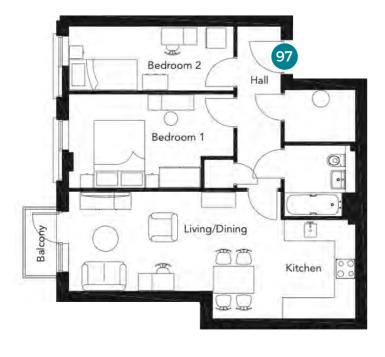

## Flats 97 & 101

4.2m x 2.9m

4.2m x 3.8m

4.9m x 2.8m

4.9m x 1.9m

703ft<sup>2</sup>

3.2m x 3.5m

3.6m x 4.6m

## Flat 97

Total: 65m<sup>2</sup>

| Μ | easurements |  |
|---|-------------|--|
|   |             |  |

Living room Kitchen/Dining Bedroom 1

Bedroom 2

Flat 101