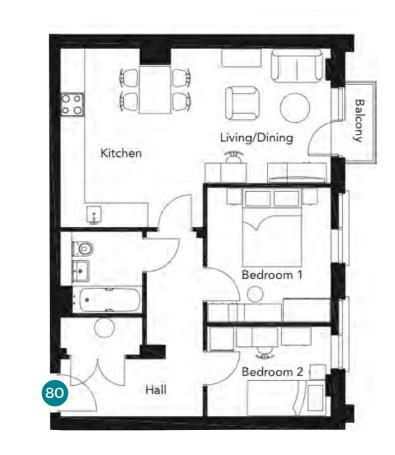

Flat 80

### Flat 80

| Measurements   |             |
|----------------|-------------|
| Living room    | 3.2m x 3.5m |
| Kitchen/Dining | 3.6m x 4.6m |
| Bedroom 1      | 3.2m x 3.4m |
| Bedroom 2      | 3.2m x 2.3m |
|                |             |

**Total: 65m<sup>2</sup> 695ft<sup>2</sup>** 