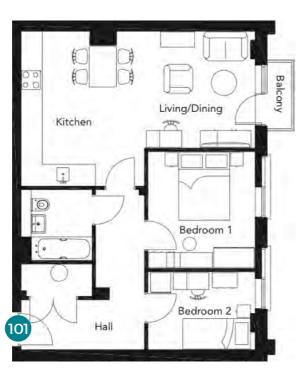

## Flats 97 & 101

4.2m x 2.9m

4.2m x 3.8m

4.9m x 2.8m

4.9m x 1.9m

703ft<sup>2</sup>

3.2m x 3.5m

3.6m x 4.6m

## Flat 97

Total: 65m<sup>2</sup>

| Μ | easurements |  |
|---|-------------|--|
|   |             |  |

Living room Kitchen/Dining Bedroom 1

Bedroom 2

Flat 101