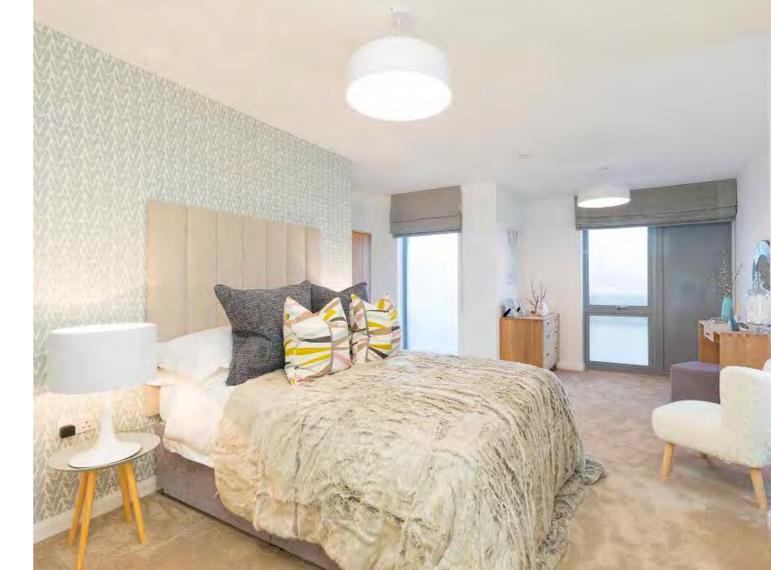

Finished to a high specification and with an eco-friendly design, every care and attention has been taken to ensure they meet the requirements of modern day living. The modern kitchens have a great range of Bosch stainless steel appliances, the tiled bathrooms feature branded sanitary ware and heated towel rails and there is flooring throughout, meaning they are ready to move into right away!

# **Specification includes**

- Elegantly designed contemporary kitchen
- Bosch stainless steel electric hob
- Bosch integrated electric oven
- Bosch integrated washer-dryer and fridge-freezer
- Porcelain kitchen floor tiles
- Quartz workstops
- Heated bathroom towel rail
- Carpets to bedrooms
- Wood flooring in living room and hallway
- Triple glazed windows
- 24 hrs CCTV
- Secure car park
- Audio and video entryphone