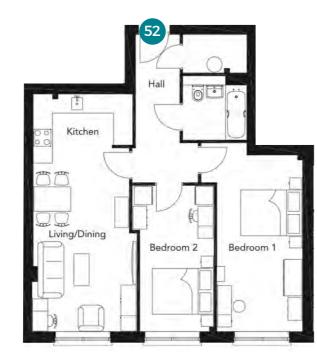

# **Eighth floor**

1 & 2 bedroom flats

## Flat 56 & 57

### Flat 56

| NЛ | ea | CII        | ro | 100 | on  | te  |
|----|----|------------|----|-----|-----|-----|
|    | Ca | <b>5</b> U |    |     | CII | 6.5 |

| Living/Dining | 4.7m x 2.9m     |
|---------------|-----------------|
| Kitchen       | 2.9m x 3.1m     |
| Dodroom 1     | ( 0 ma x 2 0 ma |

.9m x 3.1m Bedroom 1 4.9m x 2.8m

Total: 50m<sup>2</sup> 543ft<sup>2</sup> Kitchen/Dining Bedroom 1 Bedroom 2

Flat 57

Living room

Total: 74m<sup>2</sup>

Measurements

2.9m x 3.3m

4.7m x 3.1m

3.4m x 5.1m

6.3m x 2.8m

801ft<sup>2</sup>

**Eighth floor** 2 bedroom flat

Flat 58