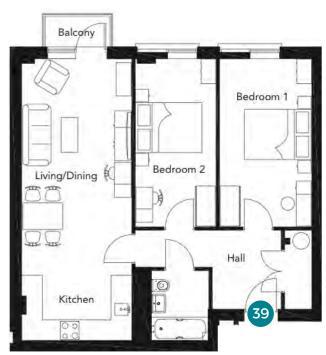

# Fifth floor

2 bedroom flats

Flat 36 & 39

| Flat 36          |                 | Flat 39          |                |
|------------------|-----------------|------------------|----------------|
| Measuremen       | ts              | Measuremen       | ts             |
| Living/Dining ro | oom 3.1m x 5.6m | Living/Dining re | om 3.3m x 6.2m |
| Kitchen          | 3.8m x 2.1m     | Kitchen          | 3.3m x 2.3m    |
| Bedroom 1        | 3.4m x 4.3m     | Bedroom 1        | 2.8m x 5.0n    |
| Bedroom 2        | 2.4m x 5.6m     | Bedroom 2        | 2.4m x 5.0n    |