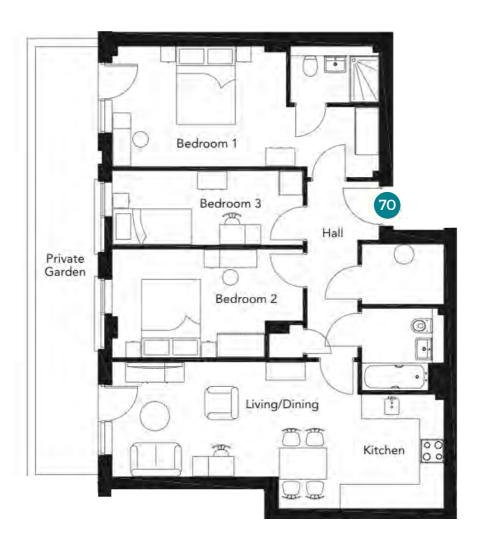

## **First floor**

3 bedroom flat

Flat 70

### Flat 70

Total: 88m<sup>2</sup>

### Measurements

| Living room    | 4.2m x 2.9m |
|----------------|-------------|
| Kitchen/Dining | 4.2m x 2.9m |
| Bedroom 1      | 6.8m x 3.0m |
| Bedroom 2      | 4.9m x 2.8m |
| Bedroom 3      | 4.9m x 1.9m |
|                |             |

**946ft**<sup>2</sup>

Any floor plans are a general outline of the layout of the property for guidance only. All measurements are approximate and may vary and any intending purchasers should not rely on them as statements of fact or representations of fact but must satisfy themselves by inspection or otherwise as to their accuracy. Dimensions shown are not intended to be relied upon for installation of appliances or items of furniture or otherwise. **Second floor** 2 bedroom flat