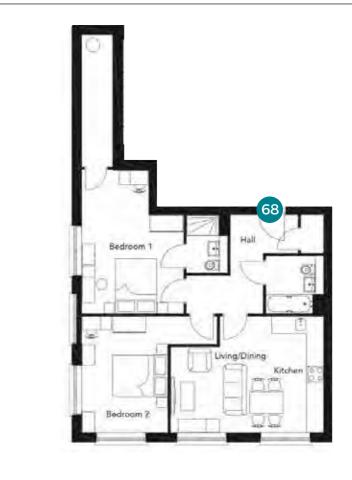

# Tenth floor

2 bedroom flat

## Flat 68

### Flat 68

| Measurements            |                    |
|-------------------------|--------------------|
| Living room             | 4.2m x 3.1m        |
| Kitchen/Dining          | 4.2m x 2.4m        |
| Bedroom 1               | 5.2m x 3.7m        |
| Bedroom 2               | 4.2m x 4.9m        |
|                         |                    |
| Total: 79m <sup>2</sup> | 849ft <sup>2</sup> |