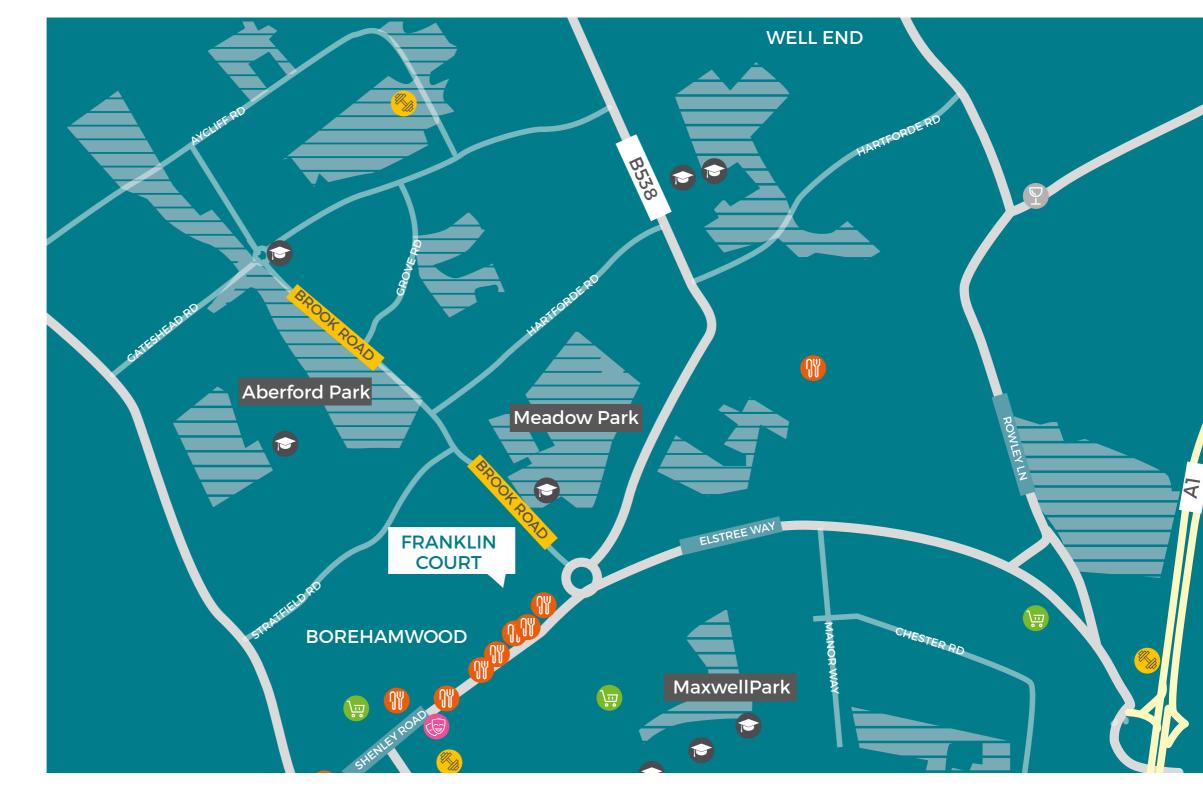

# Within easy reach

You will find everything you need on your doorstep at Franklin Court. There is a large 24 hour Tesco Extra less than a five minute walk from home, and further larger stores just half a mile away at the new Borehamwood Shopping Park. Locally there is a good selection of familiar high street shops, bars, cafes and restaurants.

For families there are five local schools all within a mile, and all have an Ofsted Good rating,

Borehamwood has many green parks and open spaces to get you out and about in the fresh

air, whether you want to be active by jogging and cycling or just prefer a leisurely stroll. You are also within easy reach of the stunning Hertfordshire countryside when you are looking for that rural day out.

Connecting with London and further afield could not be easier - the Elstree and Borehamwood train station is about a mile away, and from here you can be in the centre of London in less than 20 minutes using the fast and regular train service.