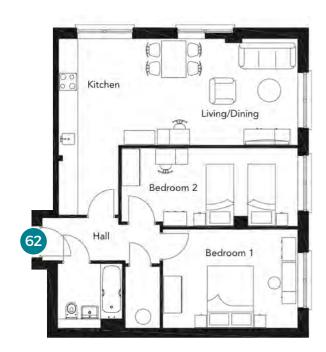

## Flat 62 & 63

### Flat 62

| Measurements  |
|---------------|
| Living/Dining |
|               |

#### 5.8m x 3.5m 1.9m x 5.7m Kitchen 4.4m x 3.2m Bedroom 1

Bedroom 2 5.7m x 2.5m

Total: 74m<sup>2</sup> 797ft<sup>2</sup>

#### **Measurements** Living/Dining 3.3m x 3.5m 7.0m x 2.2m Kitchen Bedroom 1 3.3m x 4.1m Bedroom 2 2.8m x 5.3m Total: 71m<sup>2</sup> **766ft<sup>2</sup>**

Flat 63

Flat 64

| Measurements            |                           |
|-------------------------|---------------------------|
| Living/Dining           | 3.2m x 3.5m               |
| Kitchen                 | 4.3m x 2.0m               |
| Bedroom 1               | 7.4m x 4.0m               |
| Bedroom 2               | 3.5m x 3.1m               |
|                         |                           |
| Total: 71m <sup>2</sup> | <b>764ft</b> <sup>2</sup> |