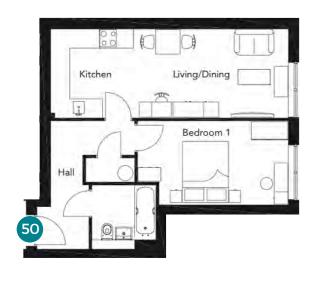

# Flat 50 & 52

#### Flat 50 Flat 52 **Measurements** Measurements Living/Dining 4.7m x 2.9m Living room 3.4m x 3.2m Kitchen 2.9m x 3.1m Kitchen/Dining 3.3m x 4.5m Bedroom 1 4.9m x 2.8m Bedroom 1 3.3m x 6.2m Bedroom 2 2.7m x 4.8m Total: 51m<sup>2</sup> 544ft<sup>2</sup> Total: 72m<sup>2</sup> 774ft<sup>2</sup>