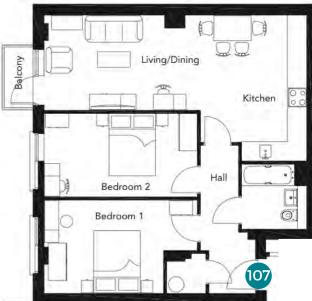

## **Sixth floor** 2 bedroom flats

Flat 104 & 107

| Flat 104                |                    | Flat 107                |                           |
|-------------------------|--------------------|-------------------------|---------------------------|
| Measurements            |                    | Measurements            |                           |
| Living room             | 4.2m x 2.9m        | Living room             | 5.0m x 3.0m               |
| Kitchen/Dining          | 4.2m x 3.8m        | Kitchen/Dining          | 3.5m x 4.7m               |
| Bedroom 1               | 4.9m x 2.8m        | Bedroom 1               | 4.9m x 3.0m               |
| Bedroom 2               | 4.9m x 1.9m        | Bedroom 2               | 4.9m x 2.7m               |
| Total: 65m <sup>2</sup> | 703ft <sup>2</sup> | Total: 72m <sup>2</sup> | <b>777ft</b> <sup>2</sup> |