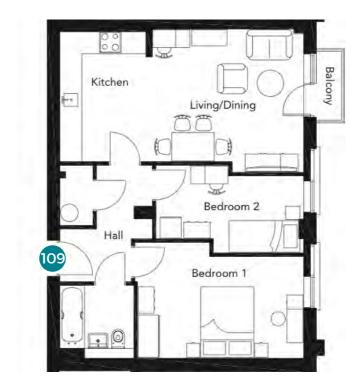

696ft<sup>2</sup>

Total: 65m<sup>2</sup>

**Sixth floor** 2 bedroom flat

Flat 109

## Flat 109

### Measurements

| Living/Dining room | 4.3m x 4.1m |
|--------------------|-------------|
| Kitchen            | 2.6m x 3.7m |
| Bedroom 1          | 4.8m x 3.3m |
| Bedroom 2          | 4.2m x 2.5m |

**Total: 64m<sup>2</sup> 691ft<sup>2</sup>** 