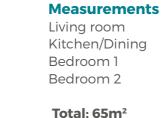

# **Fifth floor**

2 bedroom flat

Flat 102

| Flat 102      |
|---------------|
| Measurements  |
| Livina/Dinina |

| Total: 64m <sup>2</sup> | <b>691ft</b> <sup>2</sup> |
|-------------------------|---------------------------|
| Bedroom 2               | 4.2m x 2.5m               |
| Bedroom 1               | 4.8m x 3.3m               |
| Kitchen                 | 2.6m x 3.7m               |
| Living/Dining           | 4.3m x 4.1m               |
|                         |                           |