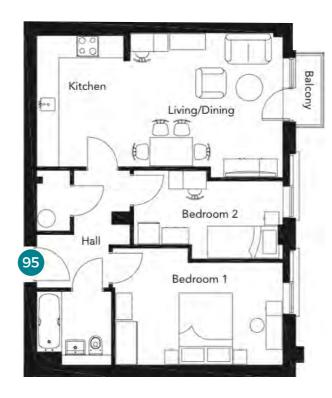

# **Fourth floor**

2 bedroom flats

Flat 94 & 95

## Flat 95 Measurements

| Living/Dining ro        | om 4.3m x 4.1m     |
|-------------------------|--------------------|
| Kitchen                 | 2.6m x 3.7m        |
| Bedroom 1               | 4.8m x 3.3m        |
| Bedroom 2               | 4.2m x 2.5m        |
|                         |                    |
| Total: 64m <sup>2</sup> | 691ft <sup>2</sup> |