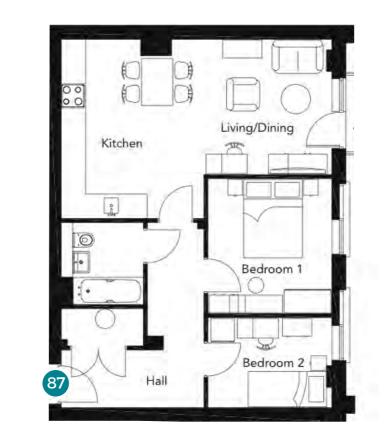

**Total: 65m<sup>2</sup> 703ft<sup>2</sup>** 

**Third floor** 2 bedroom flat

Flat 87

### Flat 87

| Measurements            |                    |
|-------------------------|--------------------|
| Living room             | 3.2m x 3.5m        |
| Kitchen/Dining          | 3.6m x 4.6m        |
| Bedroom 1               | 3.2m x 3.4m        |
| Bedroom 2               | 3.2m x 2.3m        |
|                         |                    |
| Total: 65m <sup>2</sup> | 695ft <sup>2</sup> |