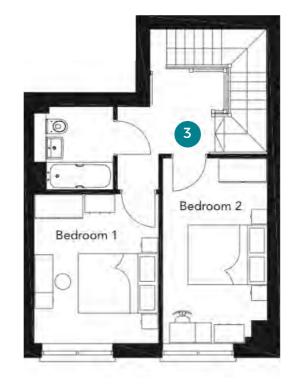

# **Duplex flats - Ground floor**

2 bedroom flats

Flats 1 & 2

## **Duplex flats - First floor** 2 bedroom flats

Flats 1 & 2

| Flat 1<br>Measurements   |                      | Flat 2<br>Measurements  |                      |
|--------------------------|----------------------|-------------------------|----------------------|
| Living/Dining            | 6.4m x 5.8m          | Living/Dining           | 4.7m x 7.3m          |
| Kitchen                  | 3.0m x 3.1m          | Kitchen                 | 4.7m x 1.6m          |
| Bedroom 1                | 3.1m x 4.8m          | Bedroom 1               | 3.6m x 4.8m          |
| Bedroom 2                | 3.3m x 4.8m          | Bedroom 2               | 3.4m x 5.7m          |
| Total: 107m <sup>2</sup> | 1,146ft <sup>2</sup> | Total 115m <sup>2</sup> | 1,242ft <sup>2</sup> |

| Flat 1<br>Measurements   | 5                    | Flat 2<br>Measurements   | 5                    |
|--------------------------|----------------------|--------------------------|----------------------|
| Living/Dining            | 6.4m x 5.8m          | Living/Dining            | 4.7m x 7.3m          |
| Kitchen                  | 3.0m x 3.1m          | Kitchen                  | 4.7m x 1.6m          |
| Bedroom 1                | 3.1m x 4.8m          | Bedroom 1                | 3.6m x 4.8m          |
| Bedroom 2                | 3.3m x 4.8m          | Bedroom 2                | 3.4m x 5.7m          |
|                          |                      |                          |                      |
| Total: 107m <sup>2</sup> | 1,146ft <sup>2</sup> | Total: 115m <sup>2</sup> | 1,242ft <sup>2</sup> |