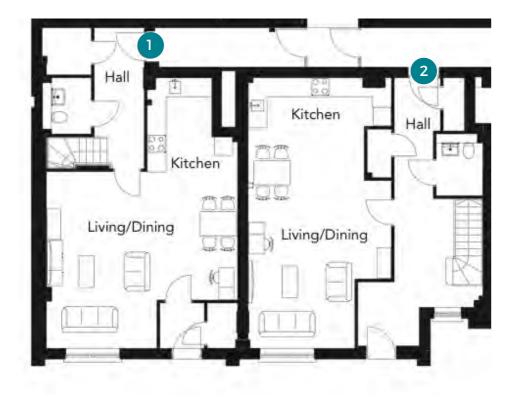

# **Duplex flats - Ground floor**

2 bedroom flats

Flats 1 & 2

## **Duplex flats - First floor** 2 bedroom flats

Flats 1 & 2

| Flat 1<br>Measurements   |                      | Flat 2<br>Measurements  |                      |
|--------------------------|----------------------|-------------------------|----------------------|
| Living/Dining            | 6.4m x 5.8m          | Living/Dining           | 4.7m x 7.3m          |
| Kitchen                  | 3.0m x 3.1m          | Kitchen                 | 4.7m x 1.6m          |
| Bedroom 1                | 3.1m x 4.8m          | Bedroom 1               | 3.6m x 4.8m          |
| Bedroom 2                | 3.3m x 4.8m          | Bedroom 2               | 3.4m x 5.7m          |
| Total: 107m <sup>2</sup> | 1,146ft <sup>2</sup> | Total 115m <sup>2</sup> | 1,242ft <sup>2</sup> |