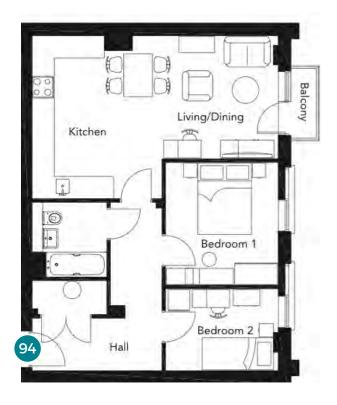

# **Fourth floor**

2 bedroom flats

Flat 94 & 95

## Flat 94

| Measurements |  |
|--------------|--|
|--------------|--|

| Total: 65m <sup>2</sup> | 696ft <sup>2</sup> |
|-------------------------|--------------------|
| Bedroom 2               | 3.2m x 2.3m        |
| Bedroom 1               | 3.2m x 3.4m        |
| Kitchen/Dining room     | 3.6m x 4.6m        |
| Living room             | 3.2m x 3.5m        |