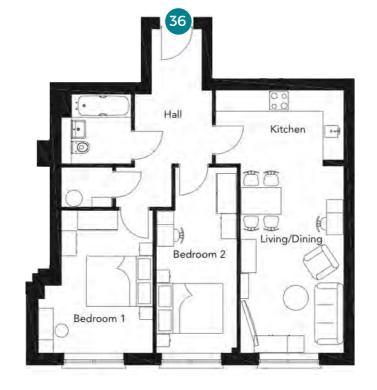

# Fifth floor

2 bedroom flats

Flat 36 & 39

| Flat 36          |                 | Flat 39          |                |
|------------------|-----------------|------------------|----------------|
| Measuremen       | ts              | Measuremen       | ts             |
| Living/Dining ro | oom 3.1m x 5.6m | Living/Dining re | om 3.3m x 6.2m |
| Kitchen          | 3.8m x 2.1m     | Kitchen          | 3.3m x 2.3m    |
| Bedroom 1        | 3.4m x 4.3m     | Bedroom 1        | 2.8m x 5.0n    |
| Bedroom 2        | 2.4m x 5.6m     | Bedroom 2        | 2.4m x 5.0n    |