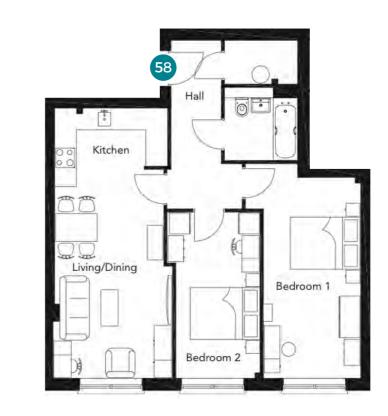

3.4m x 5.1m

6.3m x 2.8m

801ft<sup>2</sup>

**Eighth floor** 2 bedroom flat

Flat 58

### Flat 58

| Measurements            |                           |
|-------------------------|---------------------------|
| Living room             | 3.4m x 3.2m               |
| Kitchen/Dining          | 3.3m x 4.5m               |
| Bedroom 1               | 3.3m x 6.2m               |
| Bedroom 2               | 2.7m x 4.8m               |
|                         |                           |
| Total: 72m <sup>2</sup> | <b>774ft</b> <sup>2</sup> |