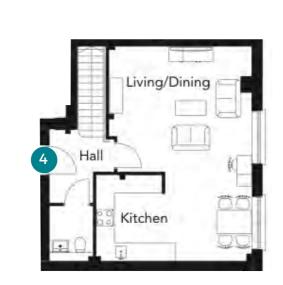

## **Ground floor**

2 bedroom duplex flats

Flats 3 & 4

# **Franklin Court**

**First floor** 2 bedroom duplex flats

Flats 3 & 4

| Flat 3                   |                           | Flat 4                  |                    |
|--------------------------|---------------------------|-------------------------|--------------------|
| Measurements             |                           | Measurements            | 5                  |
| Living room              | 4.1m x 4.2m               | Living/Dining           | 4.7m x 7.3m        |
| Kitchen/Dining           | 3.4m x 4.7m               | Kitchen                 | 4.7m x 1.6m        |
| Bedroom 1                | 3.1m x 3.8m               | Bedroom 1               | 3.6m x 4.8m        |
| Bedroom 2                | 2.6m x 4.7m               | Bedroom 2               | 3.4m x 5.7m        |
|                          |                           |                         |                    |
| Total: 87 m <sup>2</sup> | <b>941ft</b> <sup>2</sup> | Total: 87m <sup>2</sup> | 941ft <sup>2</sup> |

| Flat 3                   |                    | Flat 4                  |                    |
|--------------------------|--------------------|-------------------------|--------------------|
| Measurements             |                    | Measurements            | 5                  |
| Living room              | 4.1m x 4.2m        | Living/Dining           | 4.7m x 7.3m        |
| Kitchen/Dining           | 3.4m x 4.7m        | Kitchen                 | 4.7m x 1.6m        |
| Bedroom 1                | 3.1m x 3.8m        | Bedroom 1               | 3.6m x 4.8m        |
| Bedroom 2                | 2.6m x 4.7m        | Bedroom 2               | 3.4m x 5.7m        |
| Total: 87 m <sup>2</sup> | 941ft <sup>2</sup> | Total: 87m <sup>2</sup> | 941ft <sup>2</sup> |