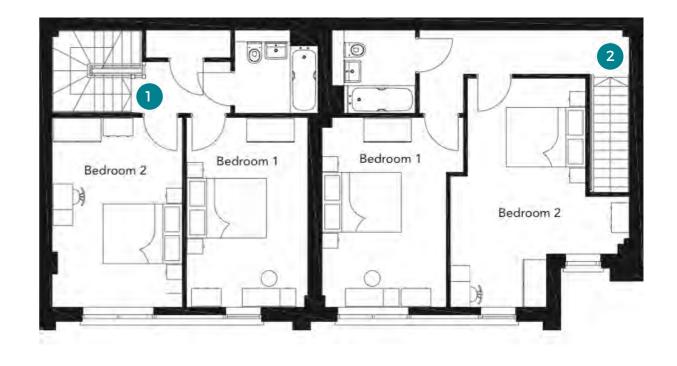

# **Duplex flats - Ground floor**

2 bedroom flats

Flats 1 & 2

## **Duplex flats - First floor** 2 bedroom flats

Flats 1 & 2

| Flat 1<br>Measurements   |                      | Flat 2<br>Measurements  |                      |
|--------------------------|----------------------|-------------------------|----------------------|
| Living/Dining            | 6.4m x 5.8m          | Living/Dining           | 4.7m x 7.3m          |
| Kitchen                  | 3.0m x 3.1m          | Kitchen                 | 4.7m x 1.6m          |
| Bedroom 1                | 3.1m x 4.8m          | Bedroom 1               | 3.6m x 4.8m          |
| Bedroom 2                | 3.3m x 4.8m          | Bedroom 2               | 3.4m x 5.7m          |
| Total: 107m <sup>2</sup> | 1,146ft <sup>2</sup> | Total 115m <sup>2</sup> | 1,242ft <sup>2</sup> |