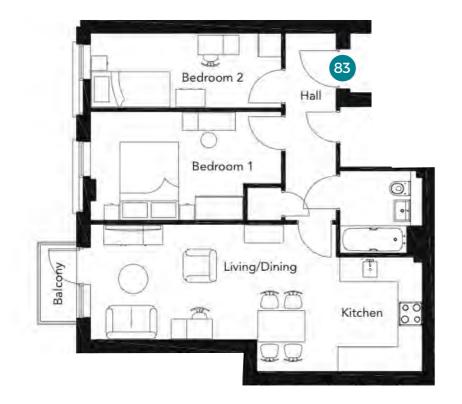

## Flat 83

## Flat 83

| Measurements | 5 |
|--------------|---|
| Livina room  |   |

| Living room    | 4.2m x 2.9m |
|----------------|-------------|
| Kitchen/Dining | 4.2m x 3.8m |
| Bedroom 1      | 4.9m x 2.8m |
| Bedroom 2      | 4.9m x 1.9m |

**Total: 65m<sup>2</sup> 703ft<sup>2</sup>** 

**Third floor** 2 bedroom flat

Flat 87