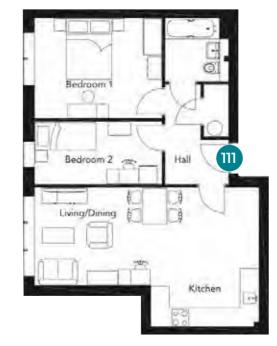

## Seventh floor 1 & 2 bedroom flats

Flat 111 & 113

| Flat 111                |                    | Flat 113                |                    |
|-------------------------|--------------------|-------------------------|--------------------|
| Measurements            |                    | Measurements            | 5                  |
| Living room             | 3.8m x 3.2m        | Living/Dining           | 3.2m x 5.5m        |
| Kitchen/Dining          | 3.6m x 4.6m        | Kitchen                 | 2.7m x 2.6m        |
| Bedroom 1               | 4.2m x 3.3m        | Bedroom 1               | 2.8m x 6.5m        |
| Bedroom 2               | 4.2m x 2.1m        | Bedroom 2               | 2.2m x 5.0m        |
| Total: 65m <sup>2</sup> | 696ft <sup>2</sup> | Total: 62m <sup>2</sup> | 669ft <sup>2</sup> |