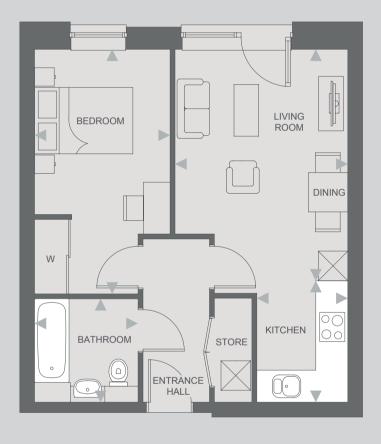

### Measurements

Kitchen/Living/Dining room 7.15m x 2.91m Master bedroom 4.95m x 2.91m

**Total: 46.37m<sup>2</sup>** 

**(** 