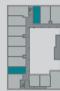

## **Shared ownership**

1 bedroom apartment

Spenser - Abbot

Plots: 4002, 4003, 4006, 4007, 4011, 4014, 4019, 4022, 4027, 4030, 4035, 4038, 4042 & 4045

### Measurements

Kitchen/Living/Dining room 7.15m x 2.91m Master bedroom 4.95m x 2.91m

**Total: 46.37m<sup>2</sup>** 

**(** 