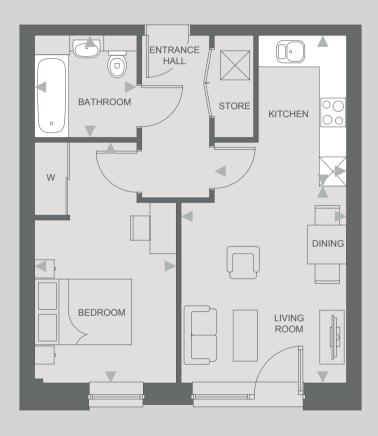

## **Shared ownership**

1 bedroom apartment

Spenser - Abbot

Plots: 4002, 4003, 4006, 4007, 4011, 4014, 4019, 4022, 4027, 4030, 4035, 4038, 4042 & 4045

### Measurements

Kitchen/Living/Dining room 7.15m x 2.91m Master bedroom 4.95m x 2.91m

**Total: 46.37m<sup>2</sup>** 

**(** 