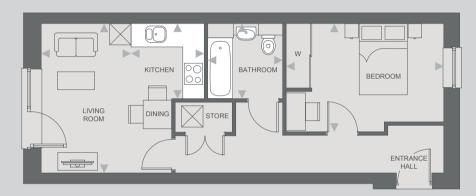

# **Shared ownership**

1 bedroom apartment

Ventura - Bishopstoke

Plots: 4049, 4050, 4063 & 4064

### Measurements

**(** 

Kitchen/Living/Dining room 7.17m x 3.51m Master bedroom 4.97m x 2.75m

Total: 77.69m<sup>2</sup>

20