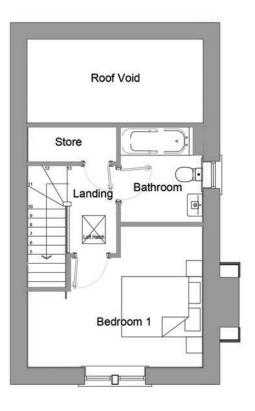

#### First floor

Bedroom 14.29m x 2.66mBathroom1.98m x 2.18m

#### Total floor space: 60.94m<sup>2</sup>

Any floor plans are a general outline of the layout of the property for guidance only. All measurements are approximate and may vary and any intending purchasers should not rely on them as statements of fact or representations of fact but must satisfy themselves by inspection or otherwise as to their accuracy. Dimensions shown are not intended to be relied upon for installation of appliances or items of furniture or otherwise.