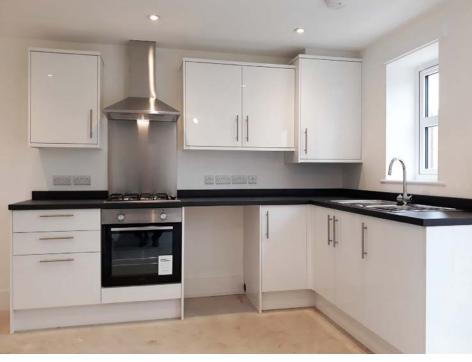

### **Specification includes**

- Beautiful stone brick exterior
- Integrated electric oven
- Ceramic hob
- Extractor hood
- White gloss kitchen cupboards
- Black worktops
- Stainless steel splashback
- Enclosed turfed rear garden
- Off street parking
- Additional storage space