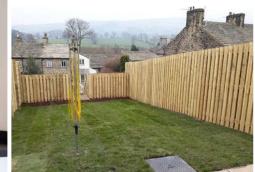

### **Specification includes**

- Beautiful stone brick exterior
- Integrated electric oven
- Ceramic hob
- Extractor hood
- White gloss kitchen cupboards
- Black worktops
- Stainless steel splashback
- Enclosed turfed rear garden
- Off street parking
- Additional storage space