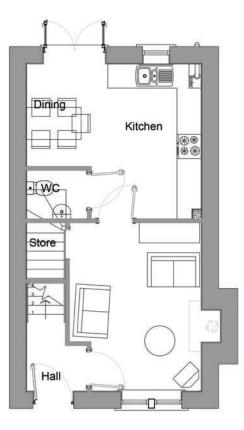

Getting out and about couldn't be easier, with Steeton and Silsden train station just 3.1 miles away.

The Green | Glusburn

Glusburn | 1 bedroom stone brick house

Ground floor

#### **Measurements**

| Living room | 3.25m x 4.16m |
|-------------|---------------|
| Dining area | 1.14m x 1.44m |
| Kitchen     | 2.94m x 3.78m |

First floor