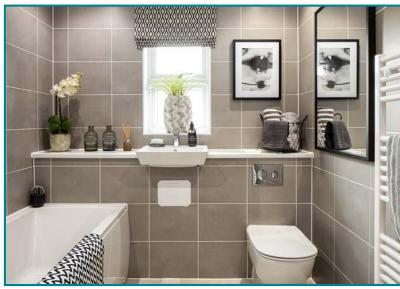

#### **Specification includes**

- Contemporary Omega kitchen with white coloured wall units and contrasting worktops
- Integrated oven with hob and extractor
- Integrated fridge-freezer
- Free standing washing machine/dryer (selected units only)
- Luxury white bathroom suite with contemporary chrome accessories
- Ceramic wall tiles and floor tiles in bathrooms
- Amtico Spacia range flooring and Embrace Saxony carpet to bedrooms