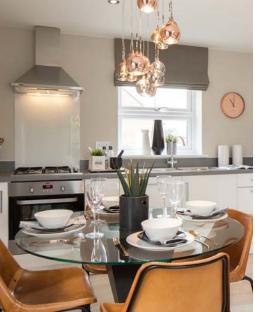

## Ockwell | 2 bedroom apartments

Plots 459, 460, 461, 462, 463, 464, & 465

Ideal for first-time buyers, this light and spacious two bedroom apartment offers an open-plan kitchen/dining/lounge with bay window, idea for entertaining. The generous master bedroom features a stylish en suite shower room. You'll also find a further double bedroom, bathroom and ample storage space.

#### **Specification includes**

- Contemporary Omega kitchen with white coloured wall units and contrasting worktops
- Integrated oven with hob and extractor
- Integrated fridge-freezer
- Free standing washing machine/dryer (selected units only)
- Luxury white bathroom suite with contemporary chrome accessories
- Ceramic wall tiles and floor tiles in bathrooms
- Amtico Spacia range flooring and Embrace Saxony carpet to bedrooms