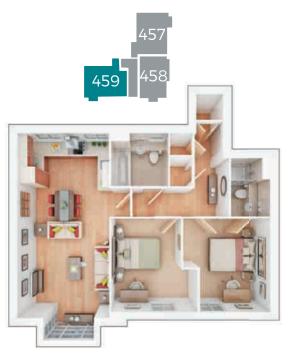

## Ockwell | 2 bedroom apartments

Plots 459, 460, 461, 462, 463, 464, & 465

Ideal for first-time buyers, this light and spacious two bedroom apartment offers an open-plan kitchen/dining/lounge with bay window, idea for entertaining. The generous master bedroom features a stylish en suite shower room. You'll also find a further double bedroom, bathroom and ample storage space.

#### **Measurements**

Kitchen/Dining room/Lounge6.99m x 3.46mMaster bedroom3.52m x 3.27mEn suite2.20m x 1.52mBedroom 23.52m x 3.25mBathroom2.15m x 2.00m

Total: 63.45 - 71.72m<sup>2</sup>

Any floor plans are a general outline of the layout of the property for guidance only. All measurements are approximate and may vary and any intending purchasers should not rely on them as statements of fact or representations of fact but must satisfy themselves by inspection or otherwise as to their accuracy. Dimensions shown are not intended to be relied upon for installation of appliances or items of furniture or otherwise.