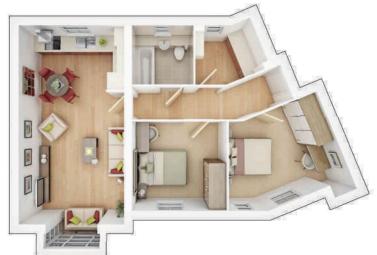

## Swinley | 2 bedroom apartment

Plot 451

This spacious two bedroom apartment offers idea space for modern living. The open plan kitchen/dining living room benefits from a Juliette balcony, creating a pleasant outlook. The master bedroom features an en suite shower room and you 'll also find a further bedroom, family bathroom and utility room.

#### Measurements

 Lounge/Dining room
 4.05m x 3.57m

 Kitchen
 3.57m x 2.17m

 Master bedroom
 3.86m x 3.13m

 Bedroom 2
 3.23m x 3.04m

 Bathroom
 2.15m x 2.00m

Total: 66.15m<sup>2</sup>

Any floor plans are a general outline of the layout of the property for guidance only. All measurements are approximate and may vary and any intending purchasers should not rely on them as statements of fact or representations of fact but must satisfy themselves by inspection or otherwise as to their accuracy. Dimensions shown are not intended to be relied upon for installation of appliances or items of furniture or otherwise.