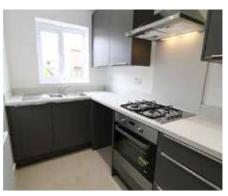

## **Specification includes**

- Zanussi gas hob, electric oven and extractor
- Integrated Zanussi fridge-freezer
- Beautiful bathroom, en-suite and cloakroom tiling
- French doors to rear garden
- Shed to rear garden\*
- Two parking bays