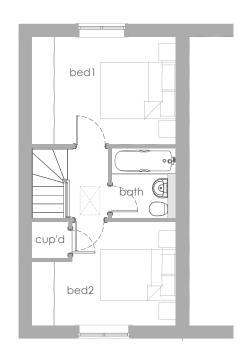

### First floor

Bedroom 1 3.492m x 2.492m Bedroom 2 3.084m x 2.617m Bedroom 3 2.075m x 2.055m

Any floor plans are a general outline of the layout of the property for guidance only. All measurements are approximate and may vary and any intending purchasers should not rely on them as statements of fact or representations of fact but must satisfy themselves by inspection or otherwise as to their accuracy. Dimensions shown are not intended to be relied upon for installation of appliances or items of furniture or otherwise.