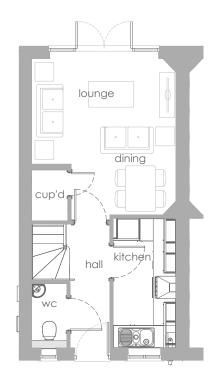

### **Measurements**

### **Ground floor**

 Kitchen
 3.450m x 2.235m

 Dining area
 2.751m x 2.545m

 Living room
 4.127m x 3.374m