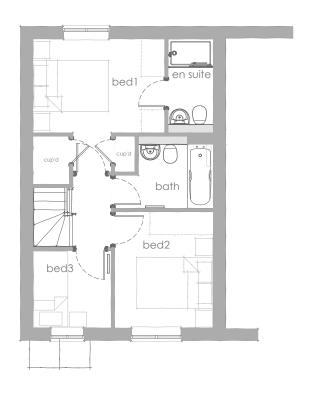

# The Cherry | 3 bedroom house

### First floor

Bedroom 1 3.492m x 2.492m Bedroom 2 3.084m x 2.617m Bedroom 3 2.075m x 2.055m

Any floor plans are a general outline of the layout of the property for guidance only. All measurements are approximate and may vary and any intending purchasers should not rely on them as statements of fact or representations of fact but must satisfy themselves by inspection or otherwise as to their accuracy. Dimensions shown are not intended to be relied upon for installation of appliances or items of furniture or otherwise.