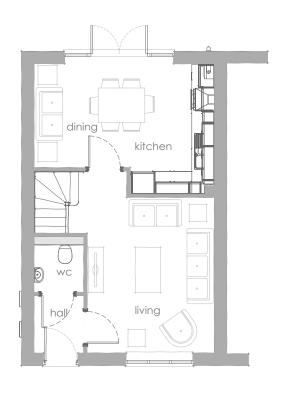

# The Cherry | 3 bedroom house

### **Ground floor**

 Kitchen
 3.450m x 2.235m

 Dining area
 2.751m x 2.545m

 Living room
 4.127m x 3.374m

### First floor

Bedroom 1 3.492m x 2.492m Bedroom 2 3.084m x 2.617m Bedroom 3 2.075m x 2.055m

Any floor plans are a general outline of the layout of the property for guidance only. All measurements are approximate and may vary and any intending purchasers should not rely on them as statements of fact or representations of fact but must satisfy themselves by inspection or otherwise as to their accuracy. Dimensions shown are not intended to be relied upon for installation of appliances or items of furniture or otherwise.