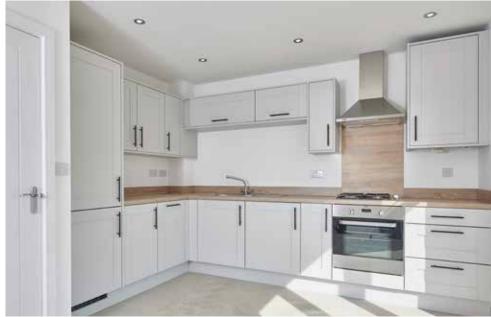

## **Specification includes**

- Zanussi gas hob, electric oven and extractor
- Integrated Zanussi fridge-freezer
- Beautiful bathroom, en-suite and cloakroom tiling
- French doors to rear garden
- Shed to rear garden\*
- Two parking bays