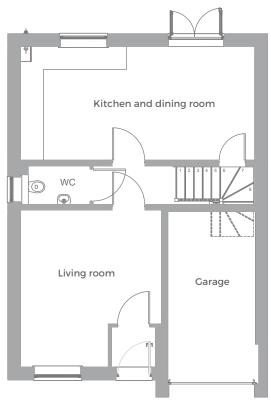

#### **Measurements**

#### **Ground floor**

Kitchen and

dining room 6.08m x 2.90m Living room 4.08m x 3.66m

#### First floor

Bedroom 1 4.0m x 2.98m Bedroom 2 4.0m x 2.90m Bedroom 3 2.90m x 2.89m

Any floor plans are a general outline of the layout of the property for guidance only. All measurements are approximate and may vary and any intending purchasers should not rely on them as statements of fact or representations of fact but must satisfy themselves by inspection or otherwise as to their accuracy. Dimensions shown are not intended to be relied upon for installation of appliances or items of furniture or otherwise.