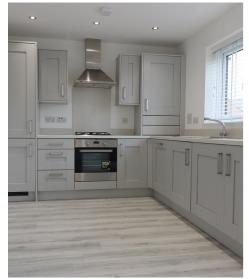

## **Specification includes**

- Zanussi gas hob, electric oven and extractor
- Integrated Zanussi dishwasher
- Integrated Zanussi fridge-freezer
- Integrated Zanussi washing machine
- Fencing and turf to the rear garden
- Beautiful bathroom, en-suite and cloakroom tiling
- Off-street parking
- An integral garage