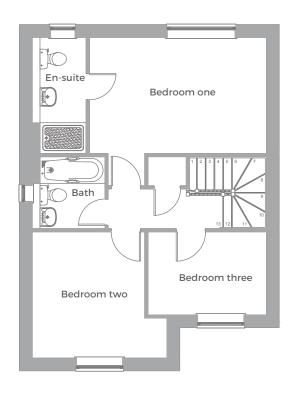

### Semi-detached 3 bedroom homes

First floor

#### First floor

Bedroom 1 4.0m x 2.98m Bedroom 2 4.0m x 2.90m Bedroom 3 2.90m x 2.89m