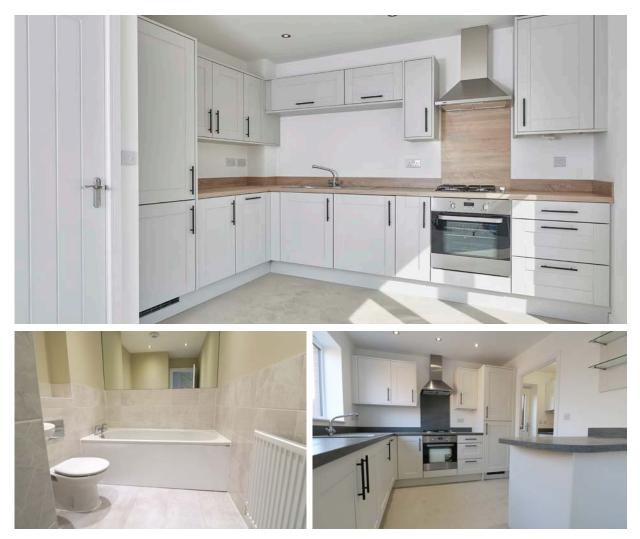

## **Specification includes**

- Zanussi gas hob, electric oven and extractor
- Integrated dishwasher (The Cherry only)
- Integrated fridge-freezer
- Integrated washing machine (The Cherry only)
- A shed and fencing to the rear garden
- Beautiful bathroom, en-suite and cloakroom tiling
- Parking bays