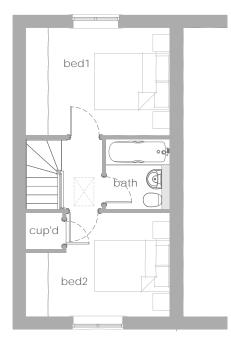

#### **First floor**

| Bedroom 1 | 4.0m x 2.98m  |
|-----------|---------------|
| Bedroom 2 | 4.0m x 2.90m  |
| Bedroom 3 | 2.90m x 2.89m |

Any floor plans are a general outline of the layout of the property for guidance only. All measurements are approximate and may vary and any intending purchasers should not rely on them as statements of fact or representations of fact but must satisfy themselves by inspection or otherwise as to their accuracy. Dimensions shown are not intended to be relied upon for installation of appliances or items of furniture or otherwise.

# cupid cupid cupid bed1

Any floor plans are a general outline of the layout of the property for guidance only. All measurements are approximate and may vary and any intending purchasers should not rely on them as statements of fact or representations of fact but must satisfy themselves by inspection or otherwise as to their accuracy. Dimensions shown are not intended to be relied upon for installation of appliances or items of furniture or otherwise.