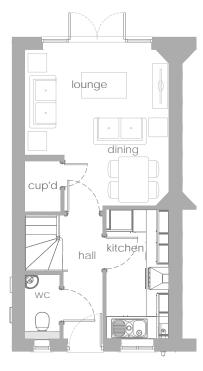

### **Ground floor**

| Kitchen     | 2.95m x 2.90m |
|-------------|---------------|
| Dining area | 4.04m x 2.90m |
| Living room | 4.10m x 3.74m |

#### **First floor**

| Bedroom 1 | 4.0m x 2.98m  |
|-----------|---------------|
| Bedroom 2 | 4.0m x 2.90m  |
| Bedroom 3 | 2.90m x 2.89m |

Any floor plans are a general outline of the layout of the property for guidance only. All measurements are approximate and may vary and any intending purchasers should not rely on them as statements of fact or representations of fact but must satisfy themselves by inspection or otherwise as to their accuracy. Dimensions shown are not intended to be relied upon for installation of appliances or items of furniture or otherwise.

Any floor plans are a general outline of the layout of the property for guidance only. All measurements are approximate and may vary and any intending purchasers should not rely on them as statements of fact or representations of fact but must satisfy themselves by inspection or otherwise as to their accuracy. Dimensions shown are not intended to be relied upon for installation of appliances or items of furniture or otherwise.