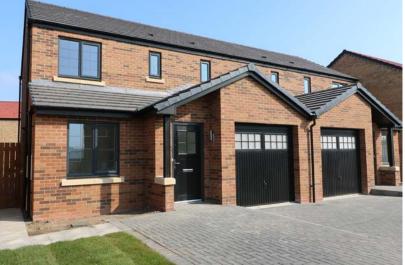

For further information or to arrange a viewing, please call 0800 073 0600

# **Essendene Rise**

2 and 3 bedroom homes



Our two and three bedroom homes at Essendene Rise are in a desirable location within easy reach of local amenities and a short drive from the coast.

The Ash, our two bedroom home, is perfect for a couple looking for their first home. The Cherry is a

great home for a family, offering good-sized rooms and living spaces. These homes are available as semidetached and terraced and all benefit from a good specification, integrated appliances and off street parking.







The Peony | 3 bedroom house







## Measurements

### **Ground floor**

| Kitchen     | 2.95m x 2.90m |
|-------------|---------------|
| Dining area | 4.04m x 2.90m |
| Living room | 4.10m x 3.74m |

#### **First floor**

| Bedroom 1 | 4.0m x 2.98m  |
|-----------|---------------|
| Bedroom 2 | 4.0m x 2.90m  |
| Bedroom 3 | 2.90m x 2.89m |

Any floor plans are a general outline of the layout of the property for guidance only. All measurements are approximate and may vary and any intending purchasers should not rely on them as statements of fact or representations of fact but must satisfy themselves by inspection or otherwise as to their accuracy. Dimensions shown are not intended to be relied upon for installation of appliances or items of furniture or otherwise.

## **Get in touch**