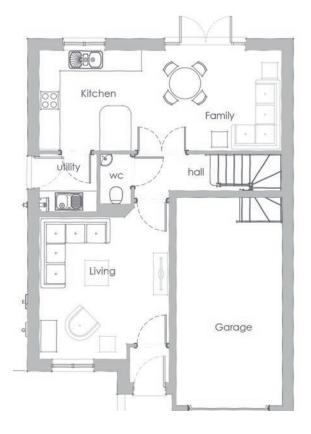

## Measurements

### **Ground floor**

| Kitchen     | 2.95m x 2.90m |
|-------------|---------------|
| Dining area | 4.04m x 2.90m |
| Living room | 4.10m x 3.74m |