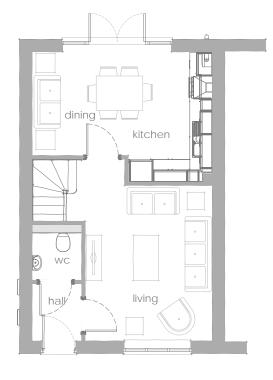

#### **Ground floor**

Living room 4.14m x 3.82m Kitchen

3.43m x 1.66m

| Fi | rst | flo | oor |
|----|-----|-----|-----|
| _  |     |     |     |

3.82m x 2.86m Bedroom 1 Bedroom 2 3.82m x 2.76m

Any floor plans are a general outline of the layout of the property for guidance only. All measurements are approximate and may vary and any intending purchasers should not rely on them as statements of fact or representations of fact but must satisfy themselves by inspection or otherwise as to their accuracy. Dimensions shown are not intended to be relied upon for installation of appliances or items of furniture or otherwise.

Any floor plans are a general outline of the layout of the property for guidance only. All measurements are approximate and may vary and any intending purchasers should not rely on them as statements of fact or representations of fact but must satisfy themselves by inspection or otherwise as to their accuracy. Dimensions shown are not intended to be relied upon for installation of appliances or items of furniture or otherwise.