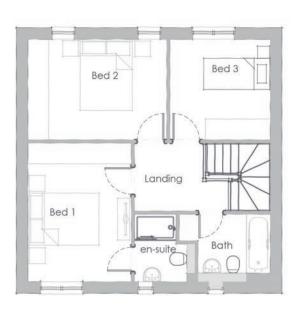

#### **First floor**

| Bedroom 1 | 4.0m x 2.98m  |
|-----------|---------------|
| Bedroom 2 | 4.0m x 2.90m  |
| Bedroom 3 | 2.90m x 2.89m |

Any floor plans are a general outline of the layout of the property for guidance only. All measurements are approximate and may vary and any intending purchasers should not rely on them as statements of fact or representations of fact but must satisfy themselves by inspection or otherwise as to their accuracy. Dimensions shown are not intended to be relied upon for installation of appliances or items of furniture or otherwise.