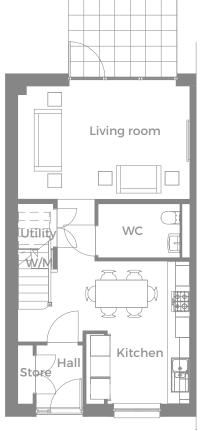

## The Kilmington | 3 bedroom semi-detached house

Ground floor

First floor

#### **Measurements**

| Ground | floor |
|--------|-------|
|--------|-------|

Kitchen5.01m x 4.17mLiving room5.01m x 3.31mCloakroom2.38m x 1.56m

Total: 92.68m<sup>2</sup>

### First floor

 Bedroom 1
 2.75m x 4.39m

 En-suite
 2.30m x 1.41m

 Bedroom 2
 2.75m x 4.77m

 Bedroom 3
 2.17m x 2.85m

 Bathroom
 2.11m x 2.24m

Any floor plans are a general outline of the layout of the property for guidance only. All measurements are approximate and may vary and any intending purchasers should not rely on them as statements of fact or representations of fact but must satisfy themselves by inspection or otherwise as to their accuracy. Dimensions shown are not intended to be relied upon for installation of appliances or items of furniture or otherwise.