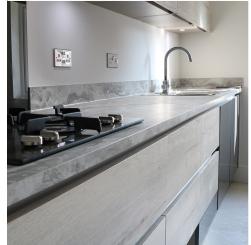

## **Specification includes**

- Hotpoint multifunction single oven, gas on glass hob and built in cooker hood
- Hotpoint combination microwave oven
- Hotpoint integrated 70/30 low frost fridge-freezer
- Hotpoint built in dishwasher
- Multiple sockets, with additional USB charging points

#### **Bathroom**

- Zehnder Aura towel warmer
- Sottini mounted wc pan and vessel basin

- Piastrella tiling
- Vado Aquablade rectangular shower head (rainfall shower)
- Vado Identity digital thermostatic shower control
- Novilon Viva Fusion vinyl flooring