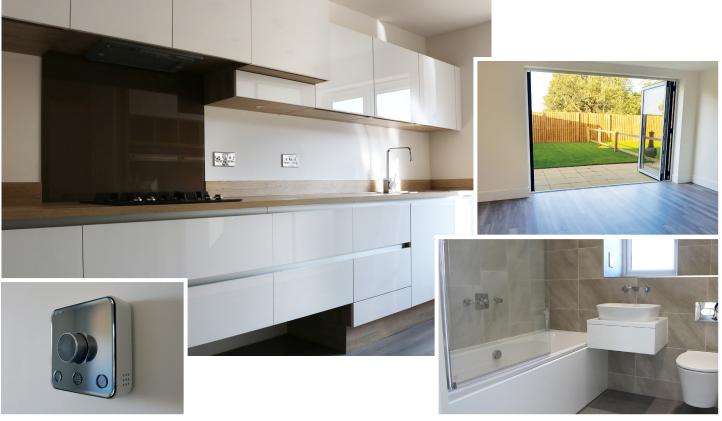

Each home benefits from a high specification kitchen with integrated kitchen appliances, a bright and airy living room with bi-folding doors to the turfed garden, a master bedroom with ensuite and built in wardrobes, two further good sized bedrooms and a stylish family bathroom.

Each home also benefits from Hive technology to control your gas central heating with ease, a garage, private driveway and a turfed rear garden.

## **Specification includes**

- Hotpoint multifunction single oven, gas on glass hob and built in cooker hood
- Hotpoint combination microwave oven
- Hotpoint integrated 70/30 low frost fridge-freezer
- Hotpoint built in dishwasher
- Multiple sockets, with additional USB charging points

#### **Bathroom**

- Zehnder Aura towel warmer
- Sottini mounted wc pan and vessel basin

- Piastrella tiling
- Vado Aquablade rectangular shower head (rainfall shower)
- Vado Identity digital thermostatic shower control
- Novilon Viva Fusion vinyl flooring

#### General

- Hive wireless thermostat
- Deta 'Up and Down' front exterior wall lights
- Synseal folding sliding doors (bi-fold)

Any floor plans are a general outline of the layout of the property for guidance only. All measurements are approximate and may vary and any intending purchasers should not rely on them as statements of fact or representations of fact but must satisfy themselves by inspection or otherwise as to their accuracy. Dimensions shown are not intended to be relied upon for installation of appliances or items of furniture or otherwise.