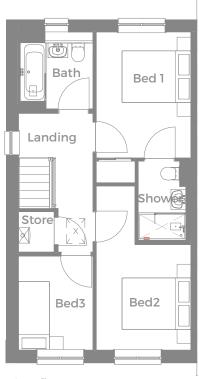

## The Kilmington | 3 bedroom semi-detached house

Ground floor

First floor

#### **Measurements**

| Ground | floor |
|--------|-------|
|--------|-------|

Kitchen5.01m x 4.17mLiving room5.01m x 3.31mCloakroom2.38m x 1.56m

Total: 92.68m<sup>2</sup>

### First floor

 Bedroom 1
 2.75m x 4.39m

 En-suite
 2.30m x 1.41m

 Bedroom 2
 2.75m x 4.77m

 Bedroom 3
 2.17m x 2.85m

 Bathroom
 2.11m x 2.24m

Any floor plans are a general outline of the layout of the property for guidance only. All measurements are approximate and may vary and any intending purchasers should not rely on them as statements of fact or representations of fact but must satisfy themselves by inspection or otherwise as to their accuracy. Dimensions shown are not intended to be relied upon for installation of appliances or items of furniture or otherwise.