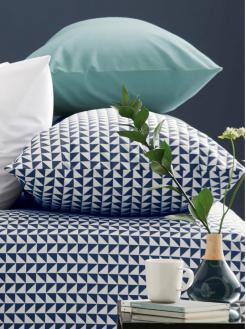

### Type 2BB | 2 bedroom bungalow

## **Radwinter Road**

Type 2BB | 2 bedroom bungalow

Plots 113 & 114

#### **Measurements**

 Kitchen/Dining room
 3.67m x 5.25m

 Living room
 4.95m x 3.04m

 Bedroom 1
 4.36m x 3.04m

 Bedroom 2
 3.67m x 3.04m

 Bathroom
 2.57m x 1.70m

Total: 79.02m<sup>2</sup>

Any floor plans are a general outline of the layout of the property for guidance only. All measurements are approximate and may vary and any intending purchasers should not rely on them as statements of fact or representations of fact but must satisfy themselves by inspection or otherwise as to their accuracy. Dimensions shown are not intended to be relied upon for installation of appliances or items of furniture or otherwise.