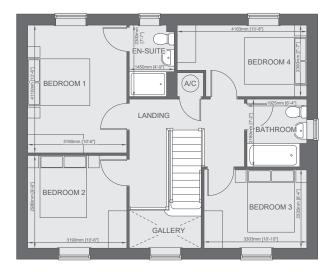

#### Measurements

| Kitchen     | 2.96m x 9.66m |
|-------------|---------------|
| Living room | 4.15m x 3.16m |
| Dining room | 2.76m x 3.71m |
| Bedroom 1   | 4.14m x 3.22m |
| En-suite    | 2.44m x 1.48m |
| Bedroom 2   | 3.01m x 3.22m |
| Bedroom 3   | 2.57m x 3.35m |
| Bedroom 4   | 2.33m x 4.20m |
| Bathroom    | 2.20m x 1.96m |

#### Total: 128.46m<sup>2</sup>

First floor