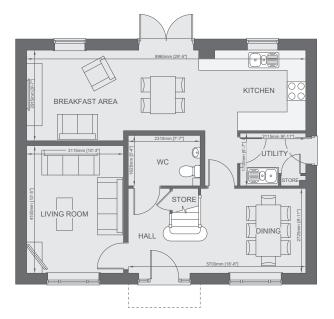

## Plots 74, 91 & 111

Ground floor

#### Measurements

| Kitchen     | 2.96m x 9.66m |
|-------------|---------------|
| Living room | 4.15m x 3.16m |
| Dining room | 2.76m x 3.71m |
| Bedroom 1   | 4.14m x 3.22m |
| En-suite    | 2.44m x 1.48m |
| Bedroom 2   | 3.01m x 3.22m |
| Bedroom 3   | 2.57m x 3.35m |
| Bedroom 4   | 2.33m x 4.20m |
| Bathroom    | 2.20m x 1.96m |

#### Total: 128.46m<sup>2</sup>

First floor