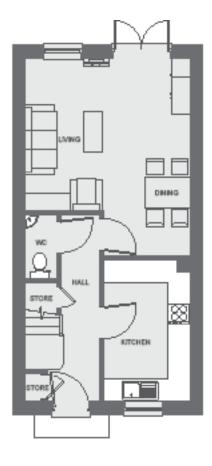

#### Measurements

#### **Ground floor**

Living room 5.30m x 4.42m

Downstairs WC 1.7m x 0.91m

Kitchen 3.78m x 2.31m