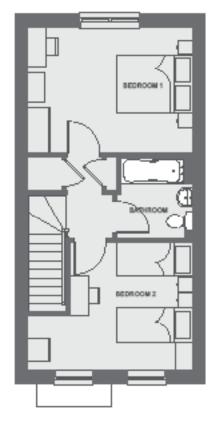

# **Radwinter Road**

Type A23 | 2 bedroom house

Plots 148, 151, 162, 163, 164, 168, 170, 178, 182, 184

First floor

#### Measurements

#### First floor

 Bedroom 1
 4.42m x 3.38m

 Bedroom 2
 4.42m x 3.45m

 Bathroom
 2.18m x 2.04m

Total: 80.7m<sup>2</sup>