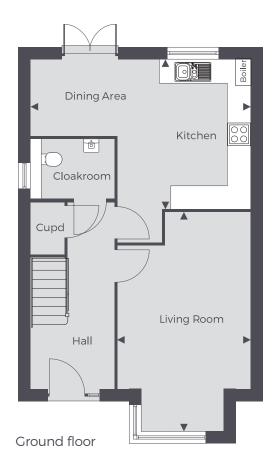

### **Ground floor**

Kitchen/dining area 5.79m x 3.91m Living room 5.79m x 3.50m

Any floor plans are a general outline of the layout of the property for guidance only. All measurements are approximate and may vary and any intending purchasers should not rely on them as statements of fact or representations of fact but must satisfy themselves by inspection or otherwise as to their accuracy. Dimensions shown are not intended to be relied upon for installation of appliances or items of furniture or otherwise.