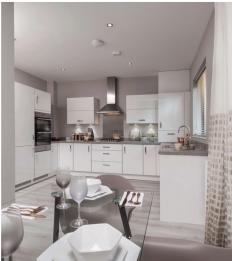

### **Specification includes**

- Stylish Symphony kitchen
- Stainless steel 1.5 bowl sink
- Double integrated Electrolux oven
- Gas hob
- Stainless steel extractor hood and splashback
- Integrated dishwasher
- Integrated fridge-freezer
- Ideal Standard white sanitaryware
- Off-street parking