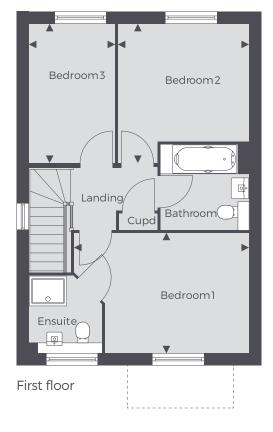

#### **First floor**

 Bedroom 1
 4.59m x 3.16m

 Bedroom 2
 3.64m x 3.43m

 Bedroom 3
 3.64m x 2.26m