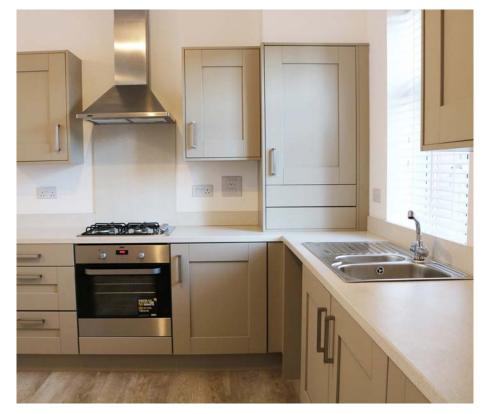

# **Specification includes**

- Avola kitchen units in Bari White, Bari Grey Green and Bari Grey Bardolino Oak
- Kitchen worktops in natural, light oak and a dark grey
- Zanussi single fan oven
- Zanussi gas hob
- Stainless steel chimney extractor hood

- 70/30 fridge freezer
- 1.5 bowl kitchen sink
- Bathroom and en suite tiles in cream, a light grey and a marble effect light grey
- Roca white sanitaryware
- Garage
- Off street parking

Any floor plans are a general outline of the layout of the property for guidance only. All measurements are approximate and may vary and any intending purchasers should not rely on them as statements of fact or representations of fact but must satisfy themselves by inspection or otherwise as to their accuracy. Dimensions shown are not intended to be relied upon for installation of appliances or items of furniture or otherwise.