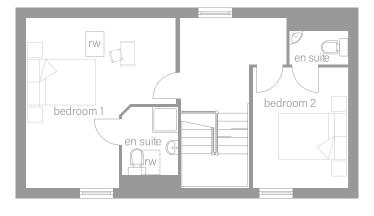

#### **First floor**

Kitchen/living area 4.96m x 4.43m Dining room 3.52m x 2.75m Bathroom 2.39m x 1.70m

#### **Second floor**

 Bedroom 1
 4.96m x 4.41m

 En suite
 2.00m x 1.60m

 Bedroom 2
 3.52m x 2.75m

 Cloakroom
 1.69m x 0.98m

Any floor plans are a general outline of the layout of the property for guidance only. All measurements are approximate and may vary and any intending purchasers should not rely on them as statements of fact or representations of fact but must satisfy themselves by inspection or otherwise as to their accuracy. Dimensions shown are not intended to be relied upon for installation of appliances or items of furniture or otherwise.