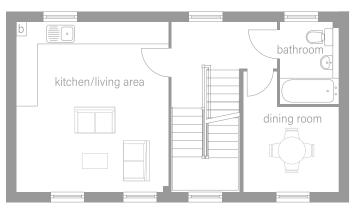

# The Reimann | 2 bedroom maisonette with a garage

#### **First floor**

Kitchen/living area 4.96m x 4.43m Dining room 3.52m x 2.75m Bathroom 2.39m x 1.70m