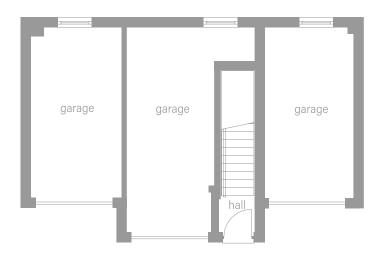

# The Reimann | 2 bedroom maisonette with a garage

#### **Ground floor**

#### Measurements