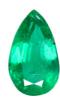

## EXAMINATION RESULTS •

| GRS Report Number  | GRS2021-020418                |
|--------------------|-------------------------------|
| Date               | 3 <sup>rd</sup> February 2021 |
| Object Description | A pair of faceted gemstones   |
| Identification     | 2 Natural Emeralds            |
| Weight             | 2.68 ct                       |
| Dimensions         | 12.09 x 7.29 x 5.06 (mm)      |
| Weight 2           | 2.62 ct                       |
| Dimensions 2       | 12.19 x 7.31 x 4.92 (mm)      |
| Cut                | brilliant/step (6)            |
| Shape              | pear                          |
| Color              | green                         |

Comments CE(O): Insignificant

Minor non-enhanced clarity features (fissure) are eye

visible.

(clarity potentially improvable by post-testing

Please ensure that you are visiting the correct GRS report verification website. Our official report verification URL is https://www.gemresearch.ch/report-verification

treatment) Origin Zambia

https://www.gemresearch.ch/report-verification

Be cautious of websites with similar designs, names or URLs that claim to be us, as they may be fraudulent and designed to deceive you.