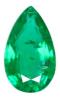

## EXAMINATION RESULTS •

| GRS Report Number  | GRS2021-020418                |
|--------------------|-------------------------------|
| Date               | 3 <sup>rd</sup> February 2021 |
| Object Description | A pair of faceted gemstones   |
| Identification     | 2 Natural Emeralds            |
| Weight             | 2.68 ct                       |
| Dimensions         | 12.09 x 7.29 x 5.06 (mm)      |
| Weight 2           | 2.62 ct                       |
| Dimensions 2       | 12.19 x 7.31 x 4.92 (mm)      |
| Cut                | brilliant/step (6)            |
| Shape              | pear                          |
| Color              | green                         |

Comments CE(O): Insignificant

Minor non-enhanced clarity features (fissure) are eye

visible.

(clarity potentially improvable by post-testing

Please ensure that you are visiting the correct GRS report verification website. Our official report verification URL is https://www.gemresearch.ch/report-verification

treatment) Origin Zambia

https://www.gemresearch.ch/report-verification

Be cautious of websites with similar designs, names or URLs that claim to be us, as they may be fraudulent and designed to deceive you.