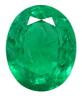

## EXAMINATION RESULTS •

| GRS Report Number  | GRS2021-111426                |
|--------------------|-------------------------------|
| Date               | 2 <sup>nd</sup> December 2021 |
| Object Description | One faceted gemstone          |
| Identification     | Natural Emerald               |
| Weight             | 13.08 ct                      |
| Dimensions         | 15.84 x 12.89 x 9.41 (mm)     |
| Cut                | brilliant/step (4)            |
| Shape              | oval                          |
| Color              | green                         |
| Comments           | CE(O): Minor                  |
| Origin             | Zambia                        |