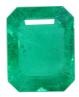

## EXAMINATION RESULTS •

| GRS Report Number  | GRS2022-051630            |
|--------------------|---------------------------|
| Date               | 24 <sup>th</sup> May 2022 |
| Object Description | One faceted gemstone      |
| Identification     | Natural Emerald           |
| Weight             | 3.00 ct                   |
| Dimensions         | 9.63 x 7.73 x 5.00 (mm)   |
| Cut                | step/step (5)             |
| Shape              | octagonal                 |
| Color              | green                     |
| Comments           | CE(O): Minor to Moderate  |
| Origin             | Zambia                    |