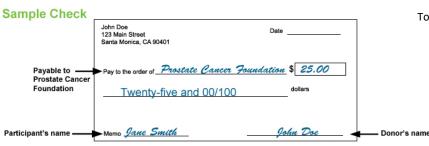

## Fill out this form, include checks and mail to:

Prostate Cancer Foundation Attn: Walk the Bases 1250 Fourth Street, Suite 360 Santa Monica, CA 90401