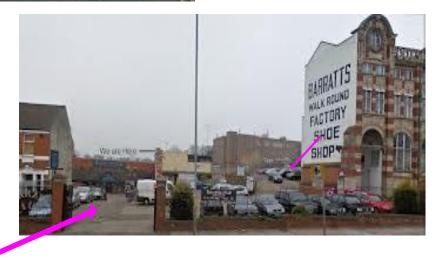

## Tel: 01604 765475

As you pass, there is a turning across the traffic just before the traffic lights

Turn in through the gates and over to the right and up the ramp. There is plenty of parking behind the building

Once parked up, if you come round to the front through the front doors, our office is to the left on the ground floor.

If you are coming outside of Mon-Fri 9am-5pm, you may find the front of the building locked. Please call **01604 765475** once you are parked up and someone will come and meet you at the back door. Any problems, just call us.