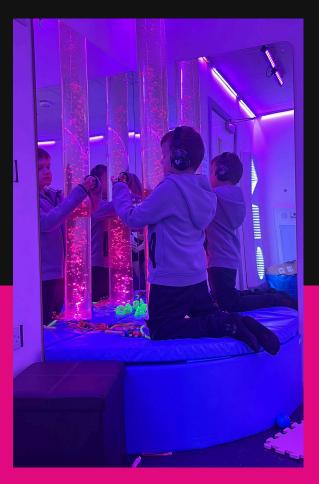

## BELFAST

Black Mountain Shared Space, 280 Ballygomartin Rd, Belfast, BT13 3NG

Our SEN Summer Scheme is a vibrant, inclusive programme designed to give children and young people with additional needs a fun, structured, and supportive environment during the summer holidays. Each day is thoughtfully planned to nurture creativity, build confidence, and support social, emotional, and physical development through engaging, sensory-rich activities led by experienced staff.

## WHAT'S INCLUDED?

- Messy Play & Sensory Exploration
- Arts & Crafts to spark creativity
- Sports, Games & Gross Motor Activities
- Baking & Gardening for hands-on learning
- Science Experiments to inspire curiosity
- Music, Dance & Imaginative Play
- Yoga & Mindfulness sessions
- Activities to support Fine Motor Skills
- Social & Communication skill-building throughout