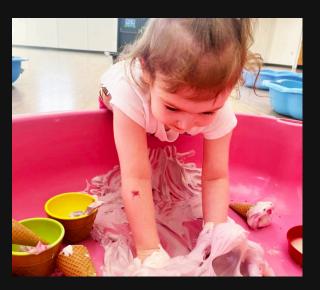

## WHAT'S INCLUDED?

- Messy Play & Sensory Exploration
- Arts & Crafts to spark creativity
- Sports, Games & Gross Motor Activities
- Baking & Gardening for hands-on learning
- Science Experiments to inspire curiosity
- Music, Dance & Imaginative Play
- Yoga & Mindfulness sessions
- Activities to support Fine Motor Skills
- Social & Communication skill-building throughout