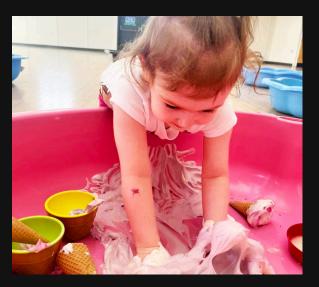

## WHAT'S INCLUDED?

- Messy Play & Sensory Exploration
- Arts & Crafts to spark creativity
- Sports, Games & Gross Motor Activities
- Baking & Gardening for hands-on learning
- Science Experiments to inspire curiosity
- Music, Dance & Imaginative Play
- Yoga & Mindfulness sessions
- Activities to support Fine Motor Skills
- Social & Communication skill-building throughout