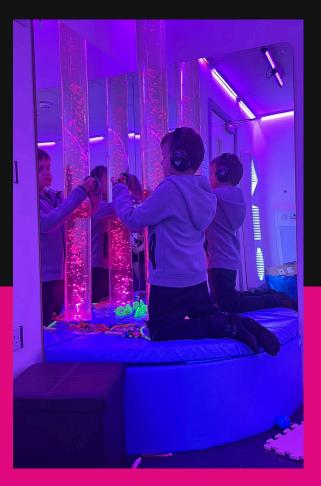

## NEWCASTLE

54A Main St, Newcastle, BT33 0AE

Our SEN Summer Scheme is a vibrant, inclusive programme designed to give children and young people with additional needs a fun, structured, and supportive environment during the summer holidays. Each day is thoughtfully planned to nurture creativity, build confidence, and support social, emotional, and physical development through engaging, sensory-rich activities led by experienced staff.

## WHAT'S INCLUDED?

- Messy Play & Sensory Exploration
- Arts & Crafts to spark creativity
- Sports, Games & Gross Motor Activities
- Baking & Gardening for hands-on learning
- Science Experiments to inspire curiosity
- Music, Dance & Imaginative Play
- Yoga & Mindfulness sessions
- Activities to support Fine Motor Skills
- Social & Communication skill-building throughout