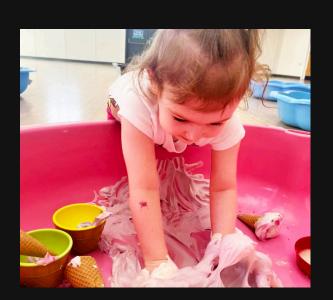

## **OMAGH**

Hospital Road Community Centre, 18 Queens Parade, Omagh, BT79 ODJ

**28/07 - 30/07** 10:00 - 13:00

Our SEN Summer Scheme is a vibrant, inclusive programme designed to give children and young people with additional needs a fun, structured, and supportive environment during the summer holidays. Each day is thoughtfully planned to nurture creativity, build confidence, and support social, emotional, and physical development through engaging, sensory-rich activities led by experienced staff.

## **WHAT'S INCLUDED?**

- Messy Play & Sensory Exploration
- · Arts & Crafts to spark creativity
- Sports, Games & Gross Motor Activities
- Baking & Gardening for hands-on learning
- Science Experiments to inspire curiosity
- Music, Dance & Imaginative Play
- Yoga & Mindfulness sessions
- Activities to support Fine Motor Skills
- Social & Communication skill-building throughout