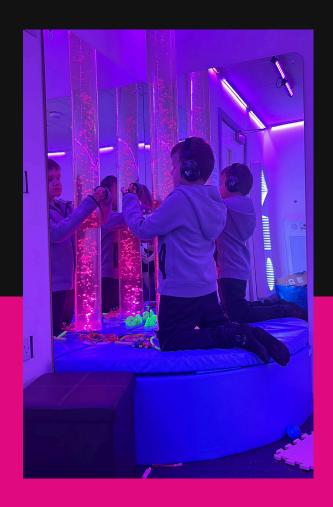

## **OMAGH**

Hospital Road Community Centre, 18 Queens Parade, Omagh, BT79 ODJ

**28/07 - 30/07** 10:00 - 13:00

Our SEN Summer Scheme is a vibrant, inclusive programme designed to give children and young people with additional needs a fun, structured, and supportive environment during the summer holidays. Each day is thoughtfully planned to nurture creativity, build confidence, and support social, emotional, and physical development through engaging, sensory-rich activities led by experienced staff.

## **WHAT'S INCLUDED?**

- Messy Play & Sensory Exploration
- · Arts & Crafts to spark creativity
- Sports, Games & Gross Motor Activities
- Baking & Gardening for hands-on learning
- Science Experiments to inspire curiosity
- Music, Dance & Imaginative Play
- Yoga & Mindfulness sessions
- Activities to support Fine Motor Skills
- Social & Communication skill-building throughout