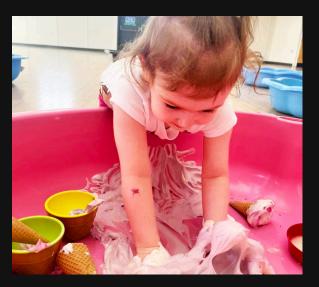

## COLERAINE

Harpur's Hill Community Centre, 90 Tullyarton Rd, Coleraine, BT52 2EL

Our SEN Summer Scheme is a vibrant, inclusive programme designed to give children and young people with additional needs a fun, structured, and supportive environment during the summer holidays. Each day is thoughtfully planned to nurture creativity, build confidence, and support social, emotional, and physical development through engaging, sensory-rich activities led by experienced staff.

## WHAT'S INCLUDED?

- Messy Play & Sensory Exploration
- Arts & Crafts to spark creativity
- Sports, Games & Gross Motor Activities
- Baking & Gardening for hands-on learning
- Science Experiments to inspire curiosity
- Music, Dance & Imaginative Play
- Yoga & Mindfulness sessions
- Activities to support Fine Motor Skills
- Social & Communication skill-building throughout