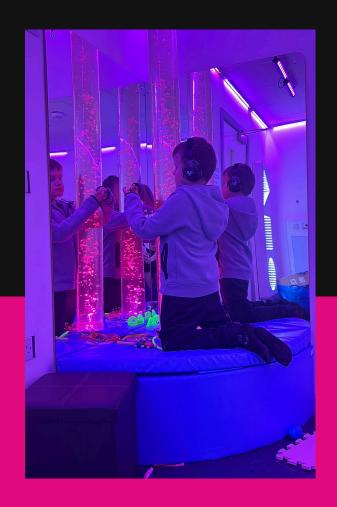

#### **ANTRIM**

Muckamore Community Centre, 4 Ballycraigy Road, Antrim.BT41 1PH

**21/07 - 23/07** 10:00 - 13:00

Our SEN Summer Scheme is a vibrant, inclusive programme designed to give children and young people with additional needs a fun, structured, and supportive environment during the summer holidays. Each day is thoughtfully planned to nurture creativity, build confidence, and support social, emotional, and physical development through engaging, sensory-rich activities led by experienced staff.

#### **WHAT'S INCLUDED?**

- Messy Play & Sensory Exploration
- · Arts & Crafts to spark creativity
- Sports, Games & Gross Motor Activities
- Baking & Gardening for hands-on learning
- Science Experiments to inspire curiosity
- Music, Dance & Imaginative Play
- Yoga & Mindfulness sessions
- Activities to support Fine Motor Skills
- Social & Communication skill-building throughout