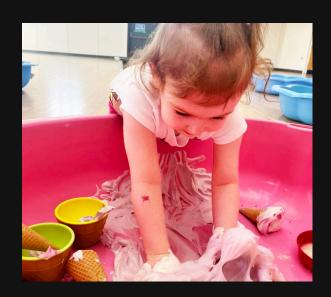

#### **ANTRIM**

Muckamore Community Centre, 4 Ballycraigy Road, Antrim.BT41 1PH

**21/07 - 23/07** 10:00 - 13:00

Our SEN Summer Scheme is a vibrant, inclusive programme designed to give children and young people with additional needs a fun, structured, and supportive environment during the summer holidays. Each day is thoughtfully planned to nurture creativity, build confidence, and support social, emotional, and physical development through engaging, sensory-rich activities led by experienced staff.

#### **WHAT'S INCLUDED?**

- Messy Play & Sensory Exploration
- · Arts & Crafts to spark creativity
- Sports, Games & Gross Motor Activities
- Baking & Gardening for hands-on learning
- Science Experiments to inspire curiosity
- Music, Dance & Imaginative Play
- Yoga & Mindfulness sessions
- Activities to support Fine Motor Skills
- Social & Communication skill-building throughout