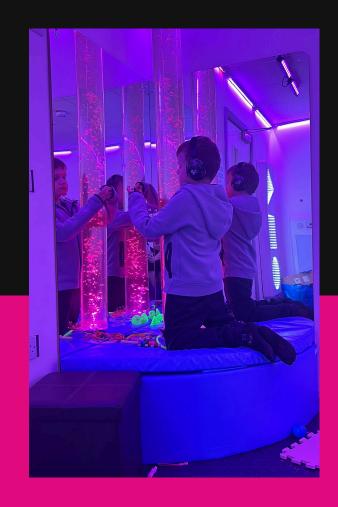

#### **MARROWBONE**

Marrowbone Hub, 11-13 Gracehill Court, Belfast, BT14 7RG

**14/07 - 17/07** 10:30 - 13:30

Our SEN Summer Scheme is a vibrant, inclusive programme designed to give children and young people with additional needs a fun, structured, and supportive environment during the summer holidays. Each day is thoughtfully planned to nurture creativity, build confidence, and support social, emotional, and physical development through engaging, sensory-rich activities led by experienced staff.

#### **WHAT'S INCLUDED?**

- Messy Play & Sensory Exploration
- · Arts & Crafts to spark creativity
- Sports, Games & Gross Motor Activities
- Baking & Gardening for hands-on learning
- Science Experiments to inspire curiosity
- Music, Dance & Imaginative Play
- Yoga & Mindfulness sessions
- Activities to support Fine Motor Skills
- Social & Communication skill-building throughout