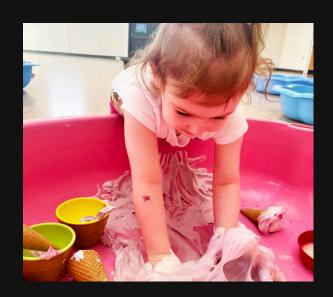

#### **WHAT'S INCLUDED?**

- Messy Play & Sensory Exploration
- · Arts & Crafts to spark creativity
- Sports, Games & Gross Motor Activities
- Baking & Gardening for hands-on learning
- Science Experiments to inspire curiosity
- Music, Dance & Imaginative Play
- Yoga & Mindfulness sessions
- Activities to support Fine Motor Skills
- Social & Communication skill-building throughout