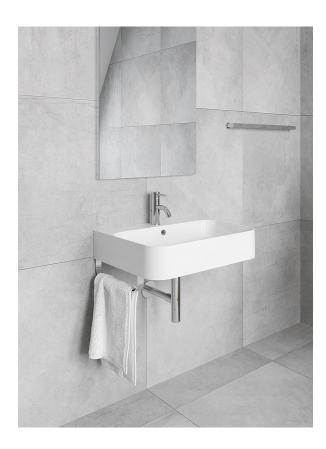

## Slim Soft

## **PSF2419W**

23¾" W x 19" D x 4%" H

## Slim Towel Bar optional

Brass towel bar easily attaches to underside of sink Includes overflow ring in matching finish:

- Polished Chrome
- White Gloss
- Brushed Nickel
- Matte Black

no towel bar

1 towel bar left side 1 towel bar right side 2 towel bars both sides