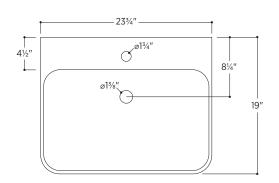

## Slim Soft

## **PSF2419W**

23¾" W x 19" D x 4%" H

## 3 other sizes available

PSF1919W 19" W x 19" D x 4%" H PSF3219W 31%" W x 19" D x 4%" H PSF4019W 39½" W x 19" D x 4%" H



Made in Italy

Wall-mounted bathroom sink White fireclay

Overflow in polished chrome finish

Weight: 28.7lbs

1-hole tap 3-hole tap

## Slim Towel Bar optional

Brass towel bar easily attaches to underside of sink Includes overflow ring in matching finish:

- Polished Chrome
- White Gloss
- Brushed Nickel
- Matte Black







no towel bar

1 towel bar left side 1 towel bar right side 2 towel bars both sides





All measurements are approximate and for comparison only. Please note that these dimensions and specifications are subject to change without notice. Our products must be installed by certified professionals only and according to our installation guide, as well as federal, provincial/state and local building codes and regulations.