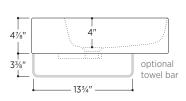

## **PSF2419W**

23¾" W x 19" D x 4%" H

## Slim Towel Bar optional

Brass towel bar easily attaches to underside of sink Includes overflow ring in matching finish:

- Polished Chrome
- White Gloss
- Brushed Nickel
- Matte Black

no towel bar

1 towel bar left side 1 towel bar right side 2 towel bars both sides