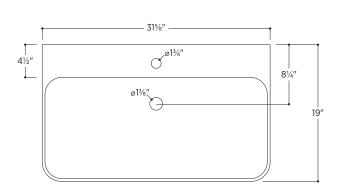

## Slim Soft

## PSF3219W

31%" W x 19" D x 4%" H

## 3 other sizes available

PSF1919W 19" W x 19" D x 41%" H PSF2419W 2334" W x 19" D x 41%" H PSF4019W 391/2" W x 19" D x 41%" H



Made in Italy

Wall-mounted bathroom sink White fireclay

Overflow in polished chrome finish

Weight: 39.7lbs

1-hole tap

3-hole tap

## Slim Towel Bar optional

Brass towel bar easily attaches to underside of sink Includes overflow ring in matching finish:

- Polished Chrome
- White Gloss
- Brushed Nickel
- Matte Black









no towel bar

1 towel bar left side

1 towel bar right side

2 towel bars both sides





All measurements are approximate and for comparison only. Please note that these dimensions and specifications are subject to change without notice. Our products must be installed by certified professionals only and according to our installation guide, as well as federal, provincial/state and local building codes and regulations.