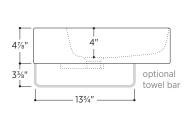

## Slim Towel Bar optional

Brass towel bar easily attaches to underside of sink Includes overflow ring in matching finish:

- Polished Chrome
- White Gloss
- Brushed Nickel
- Matte Black

no towel bar

1 towel bar left side

1 towel bar right side

2 towel bars both sides

All measurements are approximate and for comparison only. Please note that these dimensions and specifications are subject to change without notice. Our products must be installed by certified professionals only and according to our installation guide, as well as federal, provincial/state and local building codes and regulations.