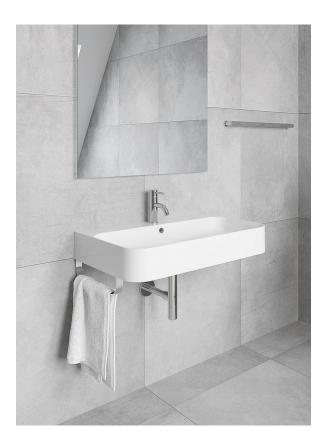

## Slim Soft

## PSF3219W

31%" W x 19" D x 4%" H

## 3 other sizes available

PSF1919W 19" W x 19" D x 41%" H PSF2419W 2334" W x 19" D x 41%" H PSF4019W 391/2" W x 19" D x 41%" H

Made in Italy

Wall-mounted bathroom sink White fireclay

Overflow in polished chrome finish

Weight: 39.7lbs

1-hole tap

3-hole tap

## Slim Towel Bar optional

Brass towel bar easily attaches to underside of sink Includes overflow ring in matching finish:

- Polished Chrome
- White Gloss
- Brushed Nickel
- Matte Black

no towel bar

1 towel bar left side