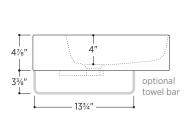

## Slim Towel Bar optional

Brass towel bar easily attaches to underside of sink Includes overflow ring in matching finish:

Polished Chrome

White Gloss

Brushed Nickel

Matte Black

no towel bar

1 towel bar left side

1 towel bar right side

2 towel bars both sides

All measurements are approximate and for comparison only. Please note that these dimensions and specifications are subject to change without notice. Our products must be installed by certified professionals only and according to our installation guide, as well as federal, provincial/state and local building codes and regulations.