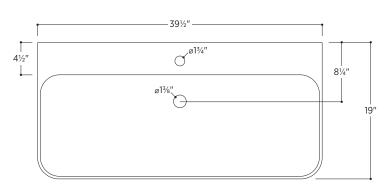

## Slim Soft

## PSF4019W

39½" W x 19" D x 4%" H

## 3 other sizes available

PSF1919W 19" W x 19" D x 41%" H PSF2419W 2334" W x 19" D x 41%" H PSF3219W 315%" W x 19" D x 41%" H



Made in Italy

Wall-mounted bathroom sink

White fireclay

Overflow in polished chrome finish

Weight: 52.9lbs

1-hole tap

3-hole tap

## Slim Towel Bar optional

Brass towel bar easily attaches to underside of sink Includes overflow ring in matching finish:

Polished Chrome

White Gloss

Brushed Nickel

Matte Black







no towel bar

1 towel bar left side

1 towel bar right side

2 towel bars both sides





All measurements are approximate and for comparison only. Please note that these dimensions and specifications are subject to change without notice. Our products must be installed by certified professionals only and according to our installation guide, as well as federal, provincial/state and local building codes and regulations.