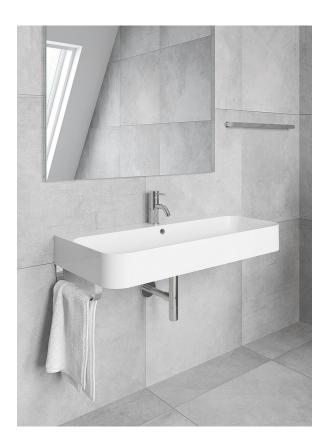

## Slim Soft

## PSF4019W

39½" W x 19" D x 4%" H

## 3 other sizes available

PSF1919W 19" W x 19" D x 41%" H PSF2419W 2334" W x 19" D x 41%" H PSF3219W 315%" W x 19" D x 41%" H

Made in Italy

Wall-mounted bathroom sink

White fireclay

Overflow in polished chrome finish

Weight: 52.9lbs

1-hole tap

3-hole tap

## Slim Towel Bar optional

Brass towel bar easily attaches to underside of sink Includes overflow ring in matching finish:

Polished Chrome

White Gloss

Brushed Nickel

Matte Black

no towel bar

1 towel bar left side

1 towel bar right side

2 towel bars both sides

All measurements are approximate and for comparison only. Please note that these dimensions and specifications are subject to change without notice. Our products must be installed by certified professionals only and according to our installation guide, as well as federal, provincial/state and local building codes and regulations.