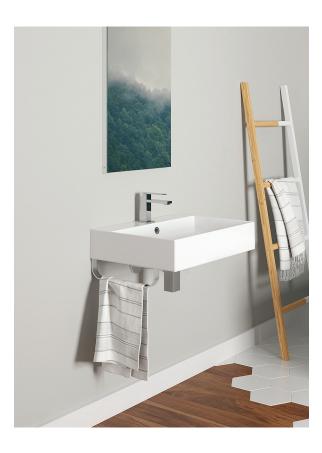

## Slim Square

## **PSQ2418W**

23¾" W x 18¼" D x 4%" H

## 4 other sizes available

PSQ2018W 19%" W x 18%" D x 4%" H PSQ3218W 31%" W x 18%" D x 4%" H PSQ4018W 39%" W x 18%" D x 4%" H PSQ4818W 47%" W x 18%" D x 4%" H

Made in Italy

Wall-mounted bathroom sink

White fireclay

Overflow in polished chrome finish

Weight: 26.5lbs

1-hole tap 3-hole tap

## Slim Towel Bar optional

Brass towel bar easily attaches to underside of sink Includes overflow ring in matching finish:

- Polished Chrome
- White Gloss
- Brushed Nickel
- Matte Black

no towel bar

1 towel bar left side