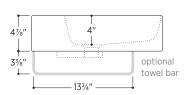

## Slim Towel Bar optional

Brass towel bar easily attaches to underside of sink Includes overflow ring in matching finish:

- Polished Chrome
- White Gloss
- Brushed Nickel
- Matte Black

no towel bar

1 towel bar left side

1 towel bar right side

2 towel bars both sides

All measurements are approximate and for comparison only. Please note that these dimensions and specifications are subject to change without notice. Our products must be installed by certified professionals only and according to our installation guide, as well as federal, provincial/state and local building codes and regulations.