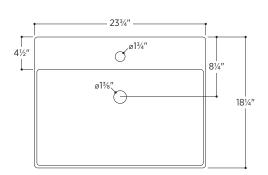

## **PSQ2418W**

23¾" W x 18¼" D x 4%" H

## 4 other sizes available

PSQ2018W 19%" W x 18%" D x 4%" H PSQ3218W 31%" W x 18%" D x 4%" H PSQ4018W 39%" W x 18%" D x 4%" H PSQ4818W 47%" W x 18%" D x 4%" H

Made in Italy

Wall-mounted bathroom sink

White fireclay

Overflow in polished chrome finish

Weight: 26.5lbs

1-hole tap 3-hole tap