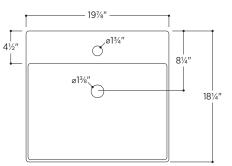

## PSQ2018W 19%" W x 18¼" D x 4%" H

## 4 other sizes available

| PSQ2418W | 23¾" W x 18¼" D x 4¾" H       |
|----------|-------------------------------|
| PSQ3218W | 315%" W x 181⁄4" D x 47⁄8" H  |
| PSQ4018W | 39½" W x 18¼" D x 4¾" H       |
| PSQ4818W | 473/8" W x 181/4" D x 47/8" H |

## Made in Italy

Wall-mounted bathroom sink White fireclay Overflow in polished chrome finish Weight: 22lbs

📩 1-hole tap

3-hole tap

Slim Towel Bar optional Brass towel bar easily attaches to underside of sink Includes overflow ring in matching finish: