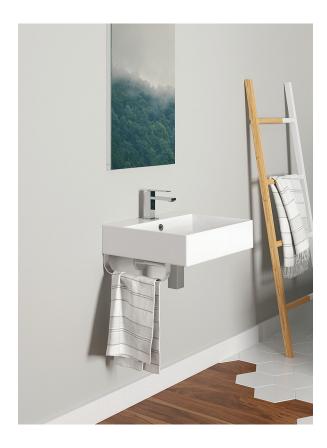

## Slim Square

## Made in Italy

Wall-mounted bathroom sink White fireclay Overflow in polished chrome finish Weight: 22lbs

📩 1-hole tap

3-hole tap

Slim Towel Bar optional Brass towel bar easily attaches to underside of sink Includes overflow ring in matching finish:

- Polished Chrome
- White Gloss
- Brushed Nickel
- Matte Black

1 towel bar 2 t right side b

2 towel bars both sides

All measurements are approximate and for comparison only. Please note that these dimensions and specifications are subject to change without notice. Our products must be installed by certified professionals only and according to our installation guide, as well as federal, provincial/state and local building codes and regulations.