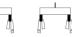

## Made in Italy

Wall-mounted bathroom sink White fireclay Overflow in polished chrome finish Weight: 22lbs

📩 1-hole tap

3-hole tap

Slim Towel Bar optional Brass towel bar easily attaches to underside of sink Includes overflow ring in matching finish:

- Polished Chrome
- White Gloss
- Brushed Nickel
- Matte Black

1 towel bar 2 t right side b

2 towel bars both sides

All measurements are approximate and for comparison only. Please note that these dimensions and specifications are subject to change without notice. Our products must be installed by certified professionals only and according to our installation guide, as well as federal, provincial/state and local building codes and regulations.