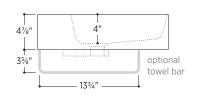

## Made in Italy

Wall-mounted bathroom sink White fireclay Overflow in polished chrome finish Weight: 22lbs

📩 1-hole tap

3-hole tap

Slim Towel Bar optional Brass towel bar easily attaches to underside of sink Includes overflow ring in matching finish:

- Polished Chrome
- White Gloss
- Brushed Nickel
- Matte Black

1 towel bar 2 t right side b

2 towel bars both sides

All measurements are approximate and for comparison only. Please note that these dimensions and specifications are subject to change without notice. Our products must be installed by certified professionals only and according to our installation guide, as well as federal, provincial/state and local building codes and regulations.