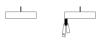

## Made in Italy

Wall-mounted bathroom sink White fireclay Overflow in polished chrome finish Weight: 22lbs

📩 1-hole tap

3-hole tap

Slim Towel Bar optional Brass towel bar easily attaches to underside of sink Includes overflow ring in matching finish:

- Polished Chrome
- White Gloss
- Brushed Nickel
- Matte Black

1 towel bar 2 t right side b

2 towel bars both sides

All measurements are approximate and for comparison only. Please note that these dimensions and specifications are subject to change without notice. Our products must be installed by certified professionals only and according to our installation guide, as well as federal, provincial/state and local building codes and regulations.