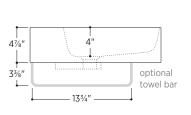

### Slim Towel Bar optional

Brass towel bar easily attaches to underside of sink Includes overflow ring in matching finish:

Polished Chrome

White Gloss

Brushed Nickel

Matte Black

no towel bar

1 towel bar left side 1 towel bar right side 2 towel bars both sides