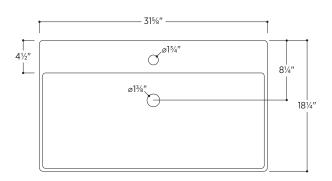

# **PSQ3218W**

315/8" W x 181/4" D x 41/8" H

Overflow in polished chrome finish

Weight: 39.7lbs

1-hole tap 3-hole tap