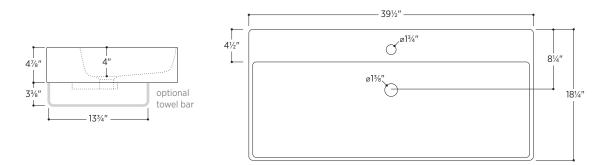

## PSQ4018W 39½" W x 18¼" D x 4¾" H

<image>

## Made in Italy

Wall-mounted bathroom sink White fireclay Overflow in polished chrome finish Weight: 55.1lbs

\_\_\_\_ 1-hole tap

3-hole tap

Slim Towel Bar optional Brass towel bar easily attaches to underside of sink Includes overflow ring in matching finish: